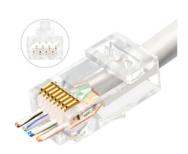

Item no.: LVN125305

# RJ45 UTP plug Cat6 for AWG23-24 stranded/solid conductor





RJ45 plug used for mounting on stranded/solid cable. New terminating principle (easy connect) simplifies the terminating by allowing the conductors to be pulled through the front of the connector. The performance is optimized by the reduction of distance between pair twist and contact pins.

#### **SPECIFICATIONS**

| Туре           | RJ45 plug UTP       |
|----------------|---------------------|
| Pins           | 8P8C                |
| Conductor type | AWG 23-24           |
| Category       | 6                   |
| Frequency      | 250 MHz             |
| Packing        | 50 plugs + 50 boots |
|                |                     |







## 1) MOUNTING OF LANVIEW EASY CONNECT RJ45 PLUG ON CABLE



### 2) LANVIEW EASY CONNECT CRIMPING TOOL PROVIDES:

- RELIEF OF CABLE
- CRIMPS THE 8 PINS



## RJ45 UTP plug Cat6 for AWG23-24 stranded/solid conductor