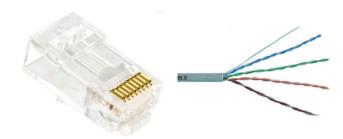

# RJ45 UTP plug Cat6 for AWG23-24 stranded/solid conductor

RJ45 plug used for mounting on stranded/solid cable. New terminating principle (easy connect) simplifies the terminating by allowing the conductors to be pulled through the front of the connector. The performance is optimized by the reduction of distance between pair twist and contact pins.

#### **SPECIFICATIONS**

| Туре           | RJ45 plug UTP       |
|----------------|---------------------|
| Pins           | 8P8C                |
| Conductor type | AWG 23-24           |
| Category       | 6                   |
| Frequency      | 250 MHz             |
| Packing        | 50 plugs + 50 boots |
|                |                     |