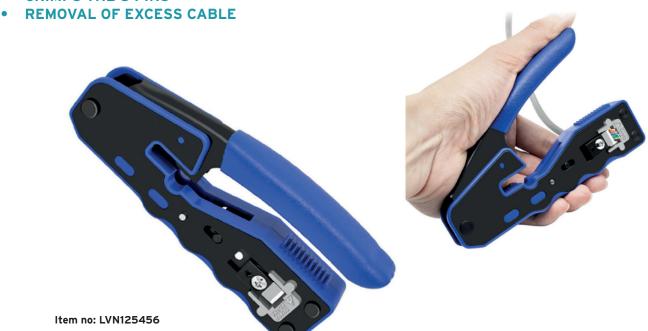

### 2) LANVIEW EASY CONNECT CRIMPING TOOL PROVIDES:

- RELIEF OF CABLE
- CRIMPS THE 8 PINS