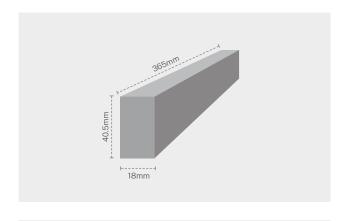

guides and patch cables simply look old. Thousands of satisfied customers worldwide rely on this patented innovation to make their IT more efficient, faster and more economical.



# **Technical Specification**

#### OS2 Cable

OS2 RBS 9µ/125µ, G.657.B3, LSZH, Yellow, Single-Mode, RoHS compliant

#### OM4 Cable

OM4 RBS  $50\mu/125\mu$ , LSZH, Erika Violet, Multi-Mode, RoHS compliant

#### Connector

LC Duplex - LC Duplex / LC Duplex - SC Duplex

#### Cable length

0.8m covers 8RU

## **Cassette Profiles**

Stainless steel, laser-welded

## **Plastic Parts**

Polyoxymethylene POM

## **Operating Temperature Range**

-25°C — 70°C

## **Ambient Humidity Non-Condensing**

10% - 90%

## **Gross Weight**

0.40kg

### **Packaging Dimensions**

690mm x 50mm x 50mm WxDxH

#### HS-Code

8544 7000



### Items included

1 x PATCHBOX 365 Fiber OS2 / OM4 Cassette with LC-LC / LC-SC connector

## **OS2 Variants**

| PRODUCT CODE   | Connector Type |
|----------------|----------------|
| C36SMAOS211X1Y | LC-LC          |
| C36SMAOS212X1Y | LC-SC          |

## **OM4 Variants**

 Product Code
 Connector Type

 C36MMAOM411X1E
 LC-LC

 C36MMAOM412X1E
 LC-SC

YEARS OF WARRANTY 5

MADE EU