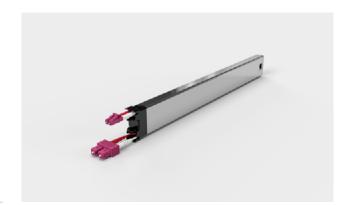

# PATCHBOX® 365 Cassettes Fiber Optic

The PATCHBOX® is the most modern cabling system for network cabinets. It makes conventional cable guides and patch cables simply look old. Thousands of satisfied customers worldwide rely on this patented innovation to make their IT more efficient, faster and more economical.

#### Connector

LC Duplex - LC Duplex / LC Duplex - SC Duplex

### Items included

1 x PATCHBOX 365 Fiber OS2 / OM4 Cassette with LC-LC / LC-SC connector