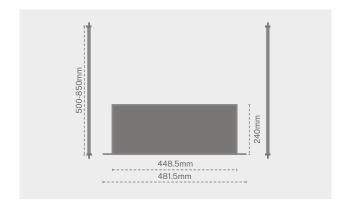

### **Mounting Rails**

Stainless steel, variable from 500mm to 850mm

### **Packaging Dimensions**

760mm x 590mm x 50mm WxDxH