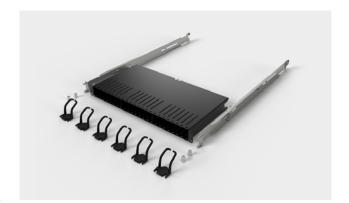

# PATCHBOX® Plus+ Frame

The PATCHBOX® is the most modern cabling system for network cabinets. It makes conventional cable guides and patch cables simply look old. Thousands of satisfied customers worldwide rely on this patented innovation to make their IT more efficient, faster and more economical.

# Items included

1 x PATCHBOX Plus+ Frame

2 x Mounting rails incl. hex nuts

6 x Patchcatch

 $2 \times DIN A5 tear-off ID Labels (96 Labels)$ 