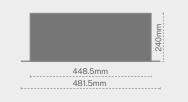

## **Technical Specification**

Frame RAL9005 powder coated steel

**Plastic Parts** Polyoxymethylene POM

**Gross Weight** 3.15kg

**Operating Temperature Range**  $-10^{\circ}C - 60^{\circ}C$ 

Ambient Humidity Non-Condensing 10% -90%