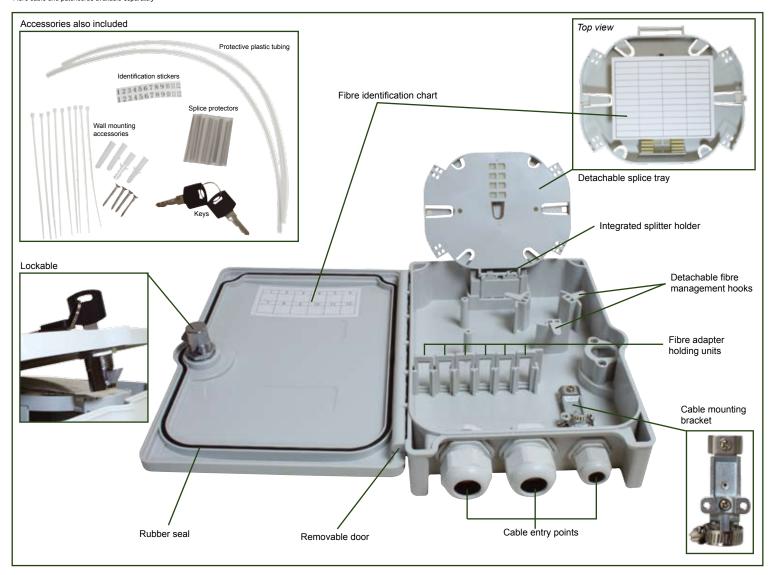

## Description

This Lockable IP65 distribution box offers the ability to terminate 12 fibres housed in a strong robust ABS enclosure for indoor and outdoor applications.

With the ability to use a full array of adapter types offering a flexible solution to the end user, enabling them to incorporate a multi functional enclosure which allows easy access during installation or re-work with no disturbance of the existing cable or fibres.

In addition to the array of adaptors the enclosure also offers up to 12 exit points for patching cables and 1 standard cable entry points for loose tube, tight buffer, pre-terminated and steel tape armoured cable.

Each enclosure has integrated strength member tie positions and bend radius protection with the addition of a removable front door allowing for quick and easy installation.

#### Features/Benefits

- Up to 12 fibres
- Removable splice tray for easy installation
- Multiple adapter options available
- 6 adapter positions
- ► IP 65
- Accepts loose tube, distribution and pre terminated cables
- ► Integrated bend radius protection
- Sealing glands for up to 12 cables
- Lockable door
- Removable door for ease of installation
- ► ROHS, REACH SVHC
- ► Supplied with 12 heatshrink splice protectors
- ► Supplied with transit tubing
- Supplied with wall fixings and tie wraps