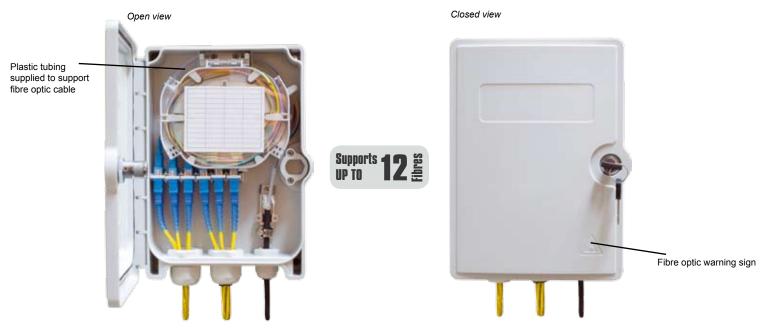

## Description

This Lockable IP65 distribution box offers the ability to terminate 12 fibres housed in a strong robust ABS enclosure for indoor and outdoor applications.

With the ability to use a full array of adapter types offering a flexible solution to the end user, enabling them to incorporate a multi functional enclosure which allows easy access during installation or re-work with no disturbance of the existing cable or fibres.

In addition to the array of adaptors the enclosure also offers up to 12 exit points for patching cables and 1 standard cable entry points for loose tube, tight buffer, pre-terminated and steel tape armoured cable.

Each enclosure has integrated strength member tie positions and bend radius protection with the addition of a removable front door allowing for quick and easy installation.

#### Features/Benefits

- Up to 12 fibres
- Removable splice tray for easy installation
- Multiple adapter options available
- 6 adapter positions
- ► IP 65
- Accepts loose tube, distribution and pre terminated cables
- ► Integrated bend radius protection
- Sealing glands for up to 12 cables
- Lockable door
- Removable door for ease of installation
- ► ROHS, REACH SVHC
- ► Supplied with 12 heatshrink splice protectors
- ► Supplied with transit tubing
- Supplied with wall fixings and tie wraps