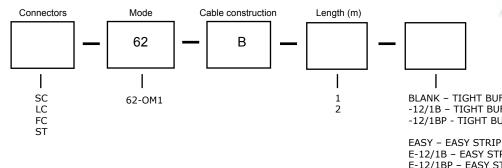

### Part Number Generator

CONFORMANCE

IEC 61300-3-4

IEC 61300-3-4

IEC 61300-3-34

BLANK – TIGHT BUFFER -12/1B – TIGHT BUFFER PACK OF 12 -12/1BP - TIGHT BUFFER BLISTER PACK OF 12

EASY – EASY STRIP E-12/1B – EASY STRIP PACK OF 12 E-12/1BP – EASY STRIP BLISTER PACK OF 12