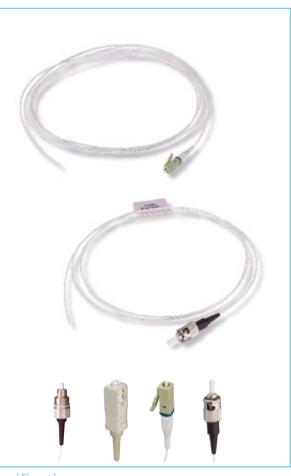

## Description

FibreFab multimode pigtails are used to connect high speed networks like Gigabit Ethernet, Fast Ethernet and Ethernet. The multimode pigtail buffer conforms to IEC, EIA TIA and Telecordia standards. The multimode pigtails are terminated with standard FibreFab connector which gives optimum optical performance.

#### Features / Benefits

- SC, LC, ST, FC connectors
- Low smoke zero halogen (LSZH) buffer
- 900µm tight buffer or easy strip
- OM1 pigtail is available in standard white colour
- Multimode fibre conforms to ITU-G651, TIA/EIA 492AAAA
- Different connector performance range for specific application
- Available in standard 12 colours as per IEC 60304
- Available in standard and blister packing