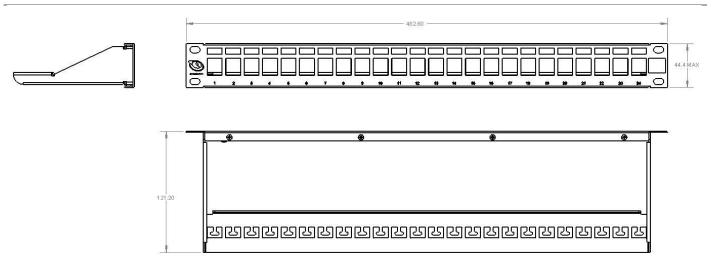

### **APPLICATION**

The Brand-Rex in-line 24 1U patch panel patch is ideal for quick and simple installation. It can accommodate a variety of jacks, both screened and unscreened, all of which can be fitted and removed with no need for special tooling.

The design is robust with a fully detachable cable manager bar at the rear of the panel.

### **FEATURES**

- Detachable cable manager
- Compatible with all standard 19 inch racks and cabinets
- Full port labelling
- Proven robust steel construction for superior structural rigidity
- Panel colour black, text and labelling white
- Suitable for screened and unscreened product (see compatibility list on following page)
- Available in both black and grey powder coat options