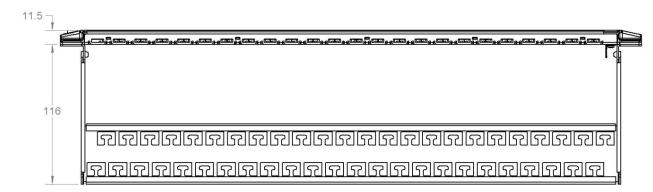

plus screened jacks
- Supplied with rear cable management to ease routing and prevent cable strain
- Staggered ports offers improved accessibility
- Detachable front facia
- Labelling area individual portidentification
- Lightweight yet robust construction
- Comes complete with accessory kit and installation instructions
- Included in 25 Year System Warranty offering peace of mind



## **ORDER INFO**

| Brand-Rex Part<br>Number | Item Description  | Colour | Weight per<br>Item (nom) | Qty per Pack |
|--------------------------|-------------------|--------|--------------------------|--------------|
| MMCPNLX48SIJ1U2          | 48 Port SIJ Panel | Black  | 490g                     | 1            |

# 48 Port 1U Snap-In-Jack Panel

Datasheet: GD067645v9



## **PHYSICAL CHARACTERISTICS**





### **MATERIALS**

- Powder Coated Plain Carbon Steel
- ABS ULVO rated Fascia

### **ENVIRONMENTAL CONDITIONS**

- Operating temperature from -10°C to 60°C at 93% relative humidity, non-condensing
- Storage temperature from -40°C to 70°C

### **COMPATIBILITY MATRIX**

| Catalogue Number | Description                                    |
|------------------|------------------------------------------------|
| AC6JAKS000DC     | 10GPlus Cat 6A Shielded Tool-free Snap-In Jack |
| C6CJAKS000DC     | Cat6Plus Cat 6 Shielded Tool-free Snap-In Jack |

"Brand-Rex is **dedicated** to **designing**, **developing** and **manufacturing** sustainable **high performance** structured cabling and speciality **cabling solutions**"

The information contained in this document is valid and correct at the tim