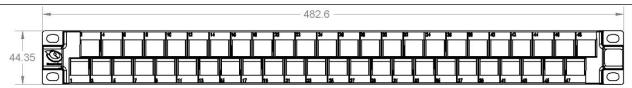

0Gplus screened jacks
- Supplied with rear cable management to ease routing and prevent cable strain
- Staggered ports offers improved accessibility
- Detachable front facia
- Labelling area individual portidentification
- Lightweight yet robust construction
- Comes complete with accessory kit and installation instructions
- Included in 25 Year System Warranty offering peace of mind



## **ORDER INFO**

| Brand-Rex Part<br>Number | Item Description  | Colour | Weight per<br>Item (nom) | Qty per Pack |
|--------------------------|-------------------|--------|--------------------------|--------------|
| MMCPNLX48SIJ1U2          | 48 Port SIJ Panel | Black  | 490g                     | 1            |

# 48 Port 1U Snap-In-Jack Panel

Datasheet: GD067645v9



## **PHYSICAL CHARACTERISTICS**





### **MATERIALS**

- Powder Coated Plain Carbon Steel
- ABS ULVO rated Fascia

### **ENVIRONMENTAL CONDITIONS**

- Operating temperature from -10°C to 60°C at 93% relative humidity, non-condensing
- Storage temperature from -40°C to 70°C

### **COMPATIBILITY MATRIX**

| Catalogue Number | Description                                    |
|------------------|------------------------------------------------|
| AC6JAKS000DC     | 10GPlus Cat 6A Shielded Tool-free Snap-In Jack |
| C6CJAKS000DC     | Cat6Plus Cat 6 Shielded Tool-free Snap-In Jack |

"Brand-Rex is **dedicated** to **designing**, **developing** and **manufacturing** sustainable **high performance** structured cabling and speciality **cabling solutions**"

The information contained in this document is valid and correct at the t