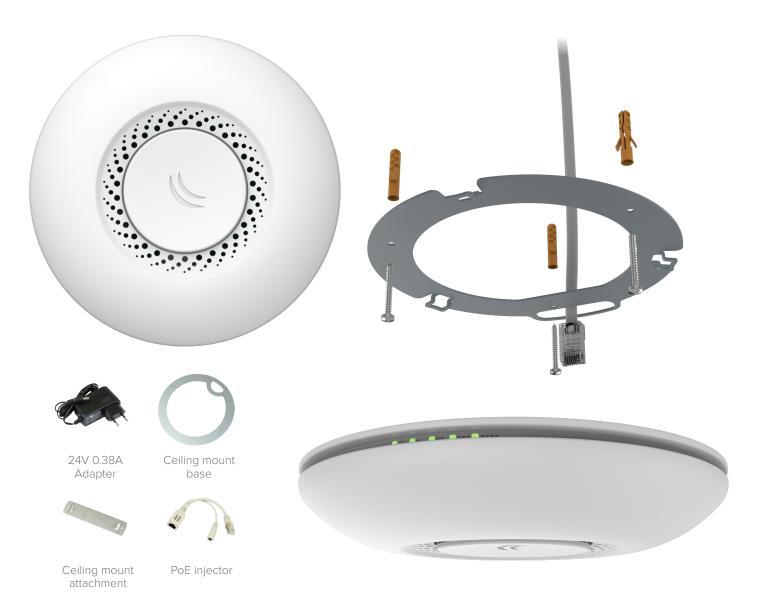

Unlike traditional controller software, which requires a separate PC/Mac to run, our CAPsMAN runs on any existing RouterBOARD device in your network. No need for a separate controller machine. Everything is included to get you started, wall/ceiling mount, PoE injector, power adapter and even the screws and screw anchors.