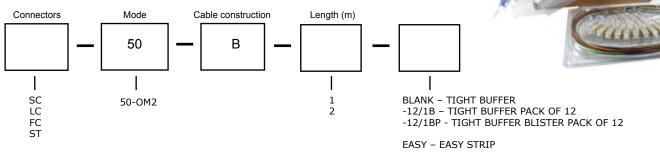

## Part Number Generator

E-12/1B – EASY STRIP PACK OF 12 E-12/1BP – EASY STRIP BLISTER PACK OF 12