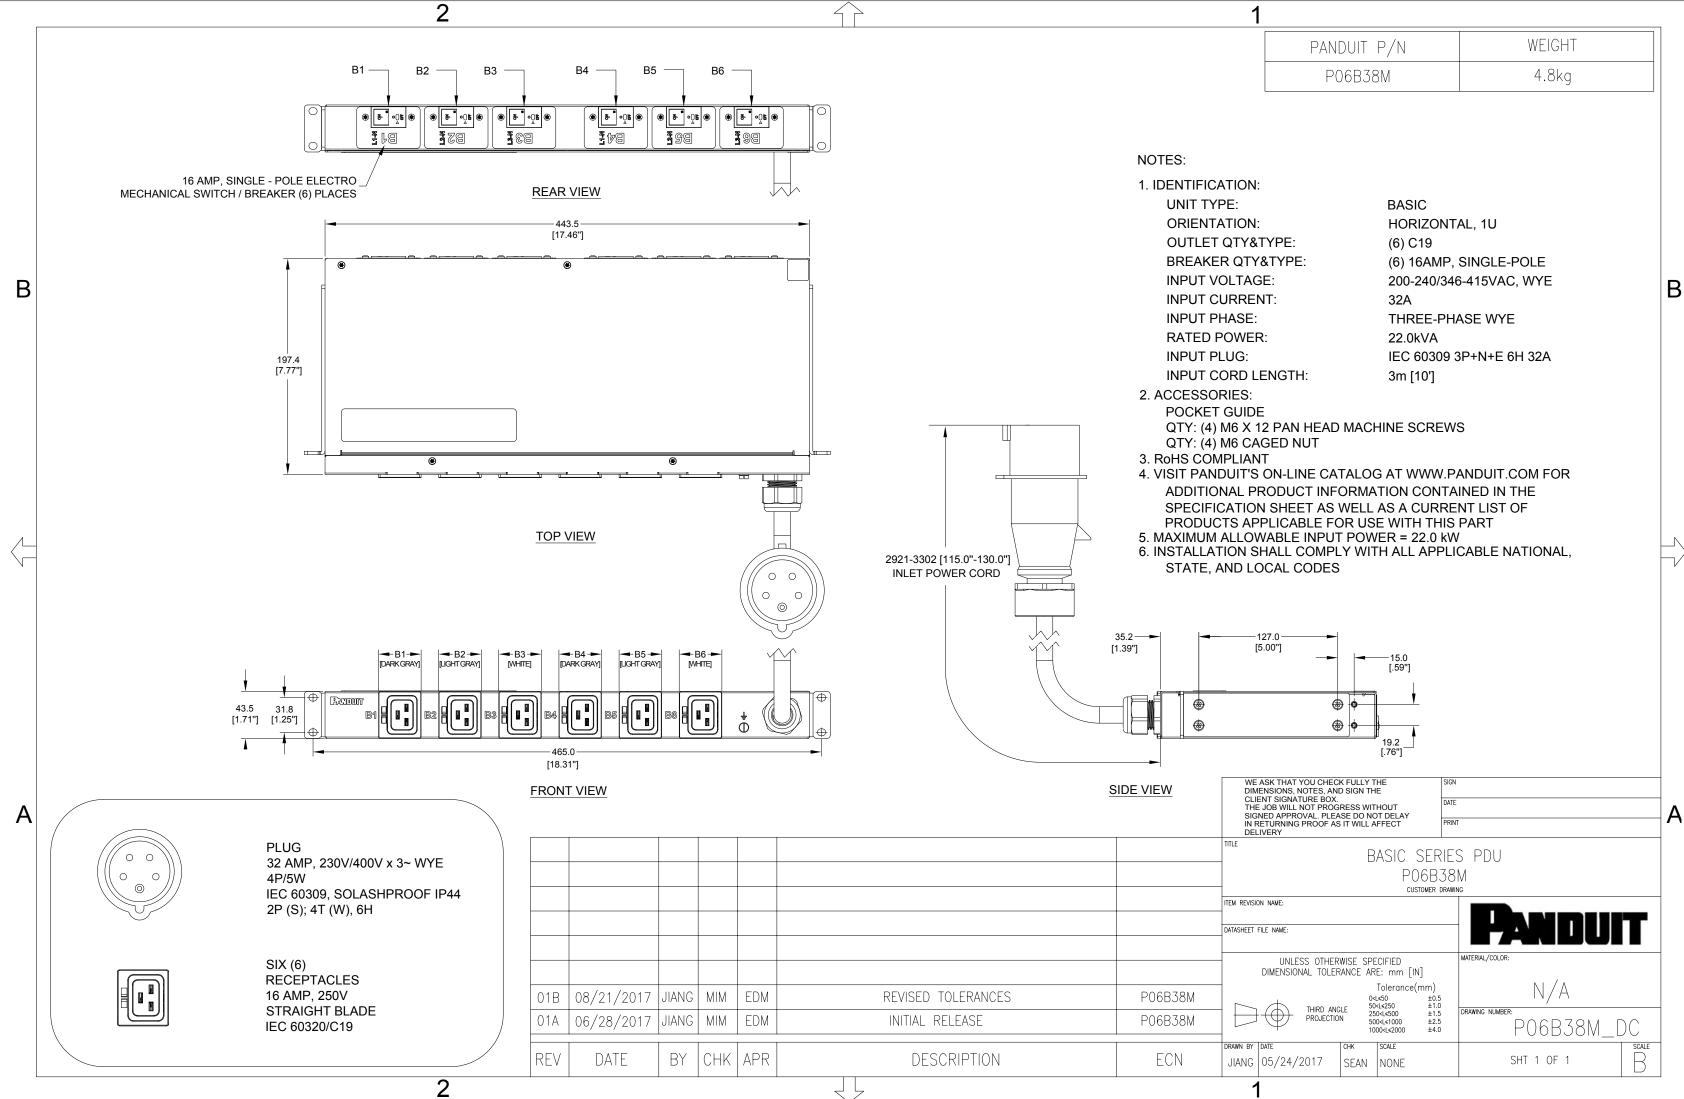

| N    | DIMEN                                                                     | DIMENSIONS, NOTES, AND SIGN THE |             |                                                                        |                 | SIGN       |   |  |
|------|---------------------------------------------------------------------------|---------------------------------|-------------|------------------------------------------------------------------------|-----------------|------------|---|--|
|      | CLIENT SIGNATURE BOX.<br>THE JOB WILL NOT PROGRESS WITH                   |                                 |             |                                                                        | DATE            |            |   |  |
|      |                                                                           | D APPROVAL. PLE                 |             |                                                                        | PRIN            | т          | F |  |
|      | DELIV                                                                     | TURNING PROOF A:<br>'ERY        | S IT WILL A | AFFECT                                                                 | PRIN            |            | - |  |
|      | TITLE                                                                     |                                 |             |                                                                        |                 |            |   |  |
|      |                                                                           |                                 | F           | BASIC :                                                                | SERIE           | S PDU      |   |  |
|      |                                                                           |                                 |             |                                                                        |                 |            |   |  |
|      |                                                                           |                                 |             |                                                                        | )6B38           |            |   |  |
|      |                                                                           |                                 |             | CUS                                                                    | TOMER DRAWI     | NG         |   |  |
|      | ITEM REVISION                                                             | NAME:                           |             |                                                                        |                 |            |   |  |
|      |                                                                           |                                 |             |                                                                        |                 |            |   |  |
|      | DATASHEET FILE NAME:                                                      |                                 |             |                                                                        |                 |            |   |  |
|      |                                                                           |                                 |             |                                                                        |                 |            |   |  |
|      |                                                                           |                                 |             |                                                                        | MATERIAL/COLOR: |            |   |  |
|      | UNLESS OTHERWISE SPECIFIED<br>DIMENSIONAL TOLERANCE ARE: mm [IN]          |                                 |             |                                                                        | J               |            |   |  |
|      |                                                                           |                                 |             | -                                                                      | -               |            |   |  |
| B38M |                                                                           |                                 |             |                                                                        |                 | N/A I      |   |  |
|      | THIRD ANGLE 504.<250 ±1.0 //<br>PROJECTION 2504.<500 ±1.5 DRAWING NUMBER: |                                 |             |                                                                        |                 |            |   |  |
| B38M |                                                                           |                                 |             |                                                                        |                 |            |   |  |
| DOOM |                                                                           | $\forall$                       |             | 000 <l<2000< td=""><td>±4.0</td><td>PO6B38M DC</td><td></td></l<2000<> | ±4.0            | PO6B38M DC |   |  |
|      | DRAWN BY DA                                                               | ATE                             | СНК         | SCALE                                                                  |                 | SCALE      |   |  |
|      |                                                                           |                                 | 1           |                                                                        |                 | SHT 1 OF 1 |   |  |
| CN   |                                                                           | 5/24/2017                       | SEAN        | NONE                                                                   |                 |            |   |  |