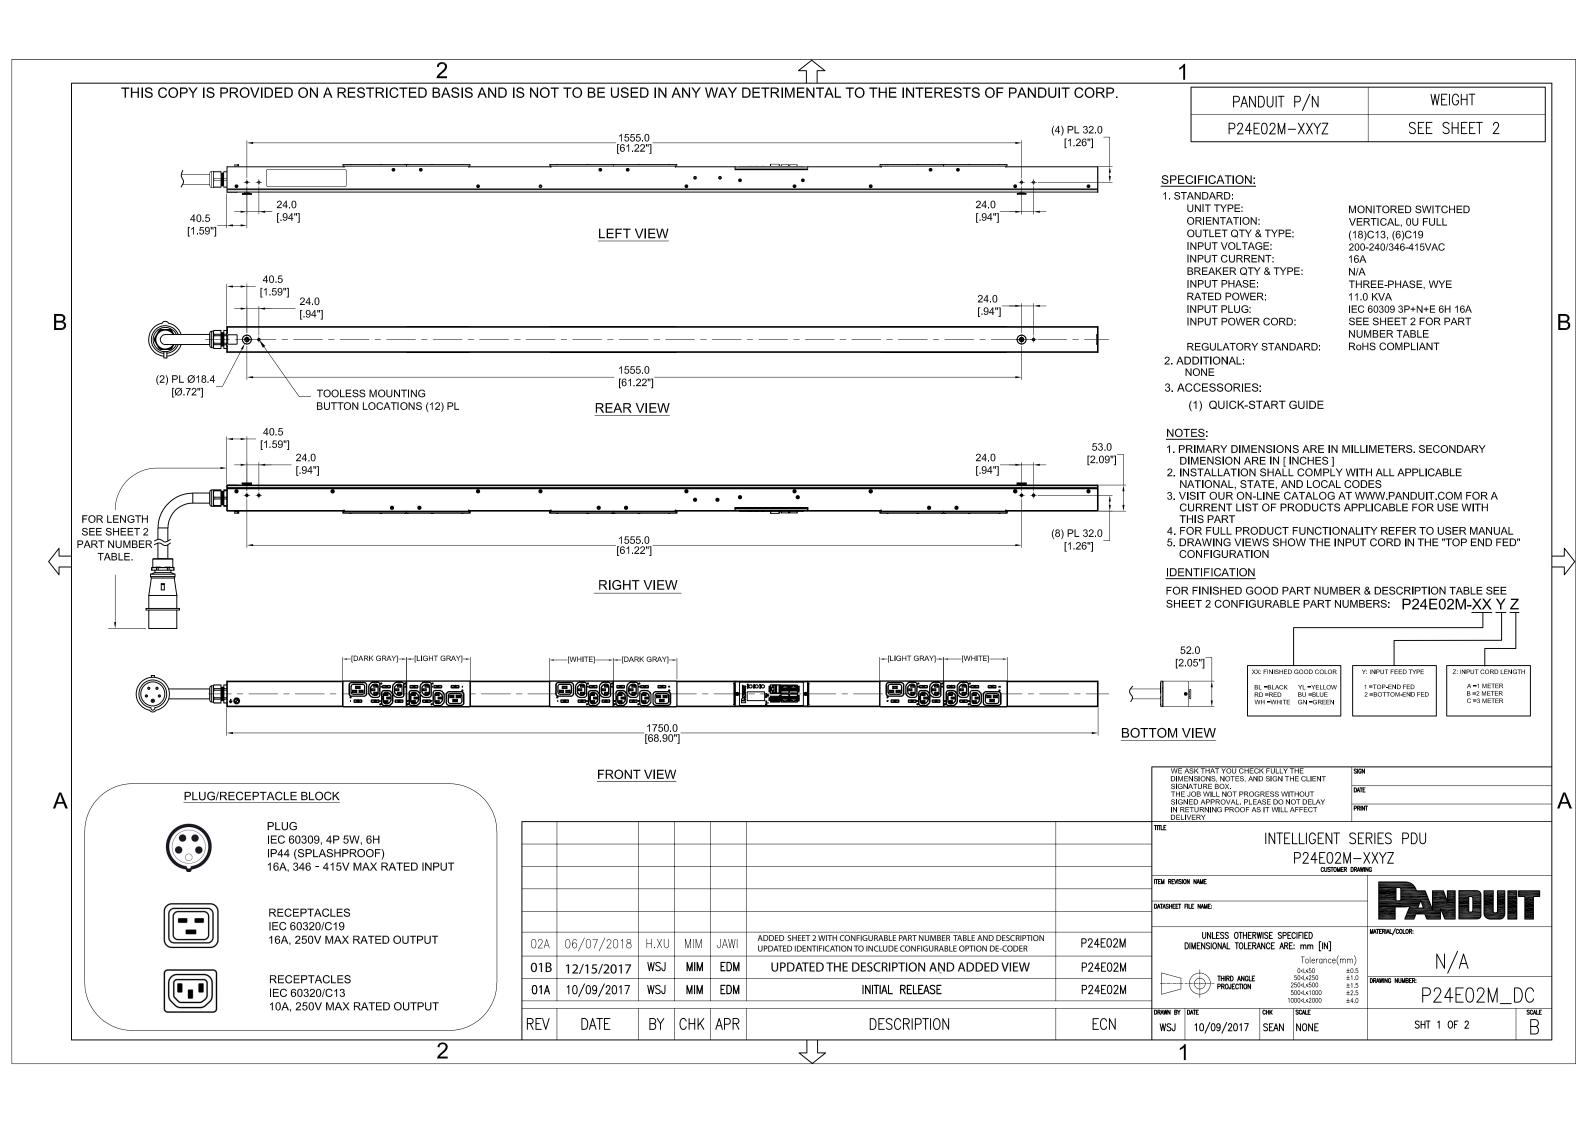

|          |                           | 2                                                                                                                          |         |                  |          |           |          | $\hat{\uparrow}$                                                                                                                 |                   | 1                                                                                                                                                                                                                                                                                                                                                                                                                                                                                                                                                                                                                                                                                                                                                                                                                                                                                                                                                                                                                                                                                                                                                                                                                                                                                                                                                                                                                                                                                                                                                                                                                                                                                                                                                                                                                                                                                                                                                                                                                                                                                                                              |              |
|----------|---------------------------|----------------------------------------------------------------------------------------------------------------------------|---------|------------------|----------|-----------|----------|----------------------------------------------------------------------------------------------------------------------------------|-------------------|--------------------------------------------------------------------------------------------------------------------------------------------------------------------------------------------------------------------------------------------------------------------------------------------------------------------------------------------------------------------------------------------------------------------------------------------------------------------------------------------------------------------------------------------------------------------------------------------------------------------------------------------------------------------------------------------------------------------------------------------------------------------------------------------------------------------------------------------------------------------------------------------------------------------------------------------------------------------------------------------------------------------------------------------------------------------------------------------------------------------------------------------------------------------------------------------------------------------------------------------------------------------------------------------------------------------------------------------------------------------------------------------------------------------------------------------------------------------------------------------------------------------------------------------------------------------------------------------------------------------------------------------------------------------------------------------------------------------------------------------------------------------------------------------------------------------------------------------------------------------------------------------------------------------------------------------------------------------------------------------------------------------------------------------------------------------------------------------------------------------------------|--------------|
| THIS COP | Y IS PROVIDED ON A RES    | TRICTED BASIS AND IS                                                                                                       | S NOT   | TO BE USE        | D IN     | ANY \     | NAY [    | DETRIMENTAL TO THE INTERESTS OF PAND                                                                                             | OUIT CORP.        |                                                                                                                                                                                                                                                                                                                                                                                                                                                                                                                                                                                                                                                                                                                                                                                                                                                                                                                                                                                                                                                                                                                                                                                                                                                                                                                                                                                                                                                                                                                                                                                                                                                                                                                                                                                                                                                                                                                                                                                                                                                                                                                                |              |
|          | FINISHED GOOD PART NUMBER |                                                                                                                            |         | FIN              | ISHED (  | GOOD D    | ESCRIP   | TION                                                                                                                             | COLOR             | INPUT CORD LENGTH                                                                                                                                                                                                                                                                                                                                                                                                                                                                                                                                                                                                                                                                                                                                                                                                                                                                                                                                                                                                                                                                                                                                                                                                                                                                                                                                                                                                                                                                                                                                                                                                                                                                                                                                                                                                                                                                                                                                                                                                                                                                                                              | WEIGHT       |
|          | P24E02M                   | VERTICAL.(18) C13.(6) C19.MO                                                                                               | NITOREI |                  |          |           |          | ASE WYE , TOP-END FED, 3 METER INPUT CORD, BLACK                                                                                 | BLACK (RAL 9005)  |                                                                                                                                                                                                                                                                                                                                                                                                                                                                                                                                                                                                                                                                                                                                                                                                                                                                                                                                                                                                                                                                                                                                                                                                                                                                                                                                                                                                                                                                                                                                                                                                                                                                                                                                                                                                                                                                                                                                                                                                                                                                                                                                | 7.8kg        |
|          | P24E02M-BL1A              | ,,,,,,,,,,,,,,,,,,,,,,,,,,,,,,,,,,,,,,,                                                                                    |         |                  |          |           |          | ASE WYE , TOP-END FED, 1 METER INPUT CORD, BLACK                                                                                 | BLACK (RAL 9005)  | , , , , , , , , , , , , , , , , , , , ,                                                                                                                                                                                                                                                                                                                                                                                                                                                                                                                                                                                                                                                                                                                                                                                                                                                                                                                                                                                                                                                                                                                                                                                                                                                                                                                                                                                                                                                                                                                                                                                                                                                                                                                                                                                                                                                                                                                                                                                                                                                                                        | 7.4kg        |
|          | P24E02M-BL1B              | , , , , , ,                                                                                                                |         |                  |          |           |          | ASE WYE , TOP-END FED, 2 METER INPUT CORD, BLACK                                                                                 | BLACK (RAL 9005)  | , , , -                                                                                                                                                                                                                                                                                                                                                                                                                                                                                                                                                                                                                                                                                                                                                                                                                                                                                                                                                                                                                                                                                                                                                                                                                                                                                                                                                                                                                                                                                                                                                                                                                                                                                                                                                                                                                                                                                                                                                                                                                                                                                                                        | 7.6kg        |
|          | P24E02M-RD1A              | .,,,,,,,,,,,,,,,,,,,,,,,,,,,,,,,,,,,,,,                                                                                    |         |                  |          |           |          | IASE WYE , TOP-END FED, 1 METER INPUT CORD, RED                                                                                  | RED (RAL 3020)    | 1M(+178MW-89MM) 3.3'[+3.5"/-1.75"]                                                                                                                                                                                                                                                                                                                                                                                                                                                                                                                                                                                                                                                                                                                                                                                                                                                                                                                                                                                                                                                                                                                                                                                                                                                                                                                                                                                                                                                                                                                                                                                                                                                                                                                                                                                                                                                                                                                                                                                                                                                                                             | 7.4kg        |
|          | P24E02M-RD1B              | ,,,,,,,,,,,,,,,,,,,,,,,,,,,,,,,,,,,,,,,                                                                                    |         |                  |          |           |          | IASE WYE , TOP-END FED, 2 METER INPUT CORD, RED                                                                                  | RED (RAL 3020)    | 2M(+178MW-89MM) 6.5'[+7"/-3.5"]                                                                                                                                                                                                                                                                                                                                                                                                                                                                                                                                                                                                                                                                                                                                                                                                                                                                                                                                                                                                                                                                                                                                                                                                                                                                                                                                                                                                                                                                                                                                                                                                                                                                                                                                                                                                                                                                                                                                                                                                                                                                                                | 7.6kg        |
|          | P24E02M-RD1C              | ,,,,,,,,,,,,,,,,,,,,,,,,,,,,,,,,,,,,,,,                                                                                    |         |                  |          |           |          | IASE WYE , TOP-END FED, 3 METER INPUT CORD, RED                                                                                  | RED (RAL 3020)    | 3M(+254MW-127MM) 10'[+10''/-5"]                                                                                                                                                                                                                                                                                                                                                                                                                                                                                                                                                                                                                                                                                                                                                                                                                                                                                                                                                                                                                                                                                                                                                                                                                                                                                                                                                                                                                                                                                                                                                                                                                                                                                                                                                                                                                                                                                                                                                                                                                                                                                                | 7.8kg        |
|          | P24E02M-WH1A              |                                                                                                                            |         |                  |          |           |          | SE WYE , TOP-END FED, 1 METER INPUT CORD, WHITE                                                                                  | WHITE (RAL 9003)  | 1M(+178MM/-89MM) 3.3'[+3.5"/-1.75"]                                                                                                                                                                                                                                                                                                                                                                                                                                                                                                                                                                                                                                                                                                                                                                                                                                                                                                                                                                                                                                                                                                                                                                                                                                                                                                                                                                                                                                                                                                                                                                                                                                                                                                                                                                                                                                                                                                                                                                                                                                                                                            | 7.4kg        |
|          | P24E02M-WH1B              | VERTICAL,(18) C13,(6) C19,MO                                                                                               | NITOREI | D SWITCHED, 200  | -240/346 | 6-415V/1  | 6A/3 PH/ | ASE WYE , TOP-END FED, 2 METER INPUT CORD, WHITE                                                                                 | WHITE (RAL 9003)  | 2M(+178MM/-89MM) 6.5'[+7"/-3.5"]                                                                                                                                                                                                                                                                                                                                                                                                                                                                                                                                                                                                                                                                                                                                                                                                                                                                                                                                                                                                                                                                                                                                                                                                                                                                                                                                                                                                                                                                                                                                                                                                                                                                                                                                                                                                                                                                                                                                                                                                                                                                                               | 7.6kg        |
|          | P24E02M-WH1C              | VERTICAL,(18) C13,(6) C19,MO                                                                                               | NITOREI | D SWITCHED, 200  | -240/346 | 6-415V/1  | 6A/3 PH  | ASE WYE , TOP-END FED, 3 METER INPUT CORD, WHITE                                                                                 | WHITE (RAL 9003)  | 3M(+254MM/-127MM) 10'[+10"/-5"]                                                                                                                                                                                                                                                                                                                                                                                                                                                                                                                                                                                                                                                                                                                                                                                                                                                                                                                                                                                                                                                                                                                                                                                                                                                                                                                                                                                                                                                                                                                                                                                                                                                                                                                                                                                                                                                                                                                                                                                                                                                                                                | 7.8kg        |
|          | P24E02M-YL1A              | VERTICAL,(18) C13,(6) C19,MOI                                                                                              | NITORED | SWITCHED, 200-2  | 240/346- | -415V/16  | A/3 PHA  | SE WYE , TOP-END FED, 1 METER INPUT CORD, YELLOW                                                                                 | YELLOW (RAL 1023  | ) 1M(+178MM/-89MM) 3.3'[+3.5"/-1.75"]                                                                                                                                                                                                                                                                                                                                                                                                                                                                                                                                                                                                                                                                                                                                                                                                                                                                                                                                                                                                                                                                                                                                                                                                                                                                                                                                                                                                                                                                                                                                                                                                                                                                                                                                                                                                                                                                                                                                                                                                                                                                                          | 7.4kg        |
|          | P24E02M-YL1B              | VERTICAL,(18) C13,(6) C19,MOI                                                                                              | NITORED | SWITCHED, 200-2  | 240/346- | -415V/16  | A/3 PHA  | SE WYE , TOP-END FED, 2 METER INPUT CORD, YELLOW                                                                                 | YELLOW (RAL 1023) | ) 2M(+178MM/-89MM) 6.5'[+7"/-3.5"]                                                                                                                                                                                                                                                                                                                                                                                                                                                                                                                                                                                                                                                                                                                                                                                                                                                                                                                                                                                                                                                                                                                                                                                                                                                                                                                                                                                                                                                                                                                                                                                                                                                                                                                                                                                                                                                                                                                                                                                                                                                                                             | 7.6kg        |
|          | P24E02M-YL1C              | VERTICAL,(18) C13,(6) C19,MOI                                                                                              | NITORED | SWITCHED, 200-2  | 240/346- | -415V/16  | A/3 PHA  | SE WYE , TOP-END FED, 3 METER INPUT CORD, YELLOW                                                                                 | YELLOW (RAL 1023) | ) 3M(+254MM/-127MM) 10'[+10'/-5'']                                                                                                                                                                                                                                                                                                                                                                                                                                                                                                                                                                                                                                                                                                                                                                                                                                                                                                                                                                                                                                                                                                                                                                                                                                                                                                                                                                                                                                                                                                                                                                                                                                                                                                                                                                                                                                                                                                                                                                                                                                                                                             | 7.8kg        |
|          | P24E02M-BU1A              | VERTICAL,(18) C13,(6) C19,M0                                                                                               | ONITORE | D SWITCHED, 200  | 0-240/34 | 6-415V/   | 16A/3 PH | ASE WYE , TOP-END FED, 1 METER INPUT CORD, BLUE                                                                                  | BLUE (RAL 5005)   | 1M(+178MM/-89MM) 3.3'[+3.5"/-1.75"]                                                                                                                                                                                                                                                                                                                                                                                                                                                                                                                                                                                                                                                                                                                                                                                                                                                                                                                                                                                                                                                                                                                                                                                                                                                                                                                                                                                                                                                                                                                                                                                                                                                                                                                                                                                                                                                                                                                                                                                                                                                                                            | 7.4kg        |
|          | P24E02M-BU1B              | VERTICAL,(18) C13,(6) C19,M0                                                                                               | ONITORE | D SWITCHED, 200  | 0-240/34 | 6-415V/   | 16A/3 PH | ASE WYE , TOP-END FED, 2 METER INPUT CORD, BLUE                                                                                  | BLUE (RAL 5005)   | 2M(+178MM/-89MM) 6.5'[+7"/-3.5"]                                                                                                                                                                                                                                                                                                                                                                                                                                                                                                                                                                                                                                                                                                                                                                                                                                                                                                                                                                                                                                                                                                                                                                                                                                                                                                                                                                                                                                                                                                                                                                                                                                                                                                                                                                                                                                                                                                                                                                                                                                                                                               | 7.6kg        |
|          | P24E02M-BU1C              | VERTICAL,(18) C13,(6) C19,M0                                                                                               | ONITORE | D SWITCHED, 200  | 0-240/34 | 6-415V/   | 16A/3 PH | ASE WYE , TOP-END FED, 3 METER INPUT CORD, BLUE                                                                                  | BLUE (RAL 5005)   | 3M(+254MM/-127MM) 10'[+10"/-5"]                                                                                                                                                                                                                                                                                                                                                                                                                                                                                                                                                                                                                                                                                                                                                                                                                                                                                                                                                                                                                                                                                                                                                                                                                                                                                                                                                                                                                                                                                                                                                                                                                                                                                                                                                                                                                                                                                                                                                                                                                                                                                                | 7.8kg        |
|          | P24E02M-GN1A              | VERTICAL,(18) C13,(6) C19,MO                                                                                               | NITORE  | SWITCHED, 200-   | -240/346 | 6-415V/16 | 6A/3 PH/ | SE WYE , TOP-END FED, 1 METER INPUT CORD, GREEN                                                                                  | GREEN (RAL 6001)  | 1M(+178MM/-89MM) 3.3'[+3.5"/-1.75"]                                                                                                                                                                                                                                                                                                                                                                                                                                                                                                                                                                                                                                                                                                                                                                                                                                                                                                                                                                                                                                                                                                                                                                                                                                                                                                                                                                                                                                                                                                                                                                                                                                                                                                                                                                                                                                                                                                                                                                                                                                                                                            | 7.4kg        |
|          | P24E02M-GN1B              | VERTICAL,(18) C13,(6) C19,MO                                                                                               | NITORE  | SWITCHED, 200-   | -240/346 | 6-415V/16 | 6A/3 PH/ | SE WYE , TOP-END FED, 2 METER INPUT CORD, GREEN                                                                                  | GREEN (RAL 6001)  | 2M(+178MM/-89MM) 6.5'[+7"/-3.5"]                                                                                                                                                                                                                                                                                                                                                                                                                                                                                                                                                                                                                                                                                                                                                                                                                                                                                                                                                                                                                                                                                                                                                                                                                                                                                                                                                                                                                                                                                                                                                                                                                                                                                                                                                                                                                                                                                                                                                                                                                                                                                               | 7.6kg        |
|          | P24E02M-GN1C              | VERTICAL,(18) C13,(6) C19,MO                                                                                               | NITORE  | SWITCHED, 200-   | -240/346 | 6-415V/16 | 6A/3 PH/ | SE WYE , TOP-END FED, 3 METER INPUT CORD, GREEN                                                                                  | GREEN (RAL 6001)  | 3M(+254MW-127MM) 10'[+10"/-5"]                                                                                                                                                                                                                                                                                                                                                                                                                                                                                                                                                                                                                                                                                                                                                                                                                                                                                                                                                                                                                                                                                                                                                                                                                                                                                                                                                                                                                                                                                                                                                                                                                                                                                                                                                                                                                                                                                                                                                                                                                                                                                                 | 7.8kg        |
|          | P24E02M-BL2A              | VERTICAL,(18) C13,(6) C19,MONI                                                                                             | TORED   | SWITCHED, 200-24 | 40/346-4 | 15V/16A   | V3 PHAS  | WYE , BOTTOM-END FED, 1 METER INPUT CORD, BLACK                                                                                  | BLACK (RAL 9005)  | 1M(+178MM/-89MM) 3.3'[+3.5"/-1.75"]                                                                                                                                                                                                                                                                                                                                                                                                                                                                                                                                                                                                                                                                                                                                                                                                                                                                                                                                                                                                                                                                                                                                                                                                                                                                                                                                                                                                                                                                                                                                                                                                                                                                                                                                                                                                                                                                                                                                                                                                                                                                                            | 7.4kg        |
|          | P24E02M-BL2B              | VERTICAL,(18) C13,(6) C19,MONI                                                                                             | TORED   | SWITCHED, 200-24 | 40/346-4 | 15V/16A   | V3 PHAS  | WYE , BOTTOM-END FED, 2 METER INPUT CORD, BLACK                                                                                  | BLACK (RAL 9005)  | 2M(+178MM/-89MM) 6.5'[+7"/-3.5"]                                                                                                                                                                                                                                                                                                                                                                                                                                                                                                                                                                                                                                                                                                                                                                                                                                                                                                                                                                                                                                                                                                                                                                                                                                                                                                                                                                                                                                                                                                                                                                                                                                                                                                                                                                                                                                                                                                                                                                                                                                                                                               | 7.6kg        |
|          | P24E02M-BL2C              | VERTICAL,(18) C13,(6) C19,MONITORED SWITCHED, 200-240/346-415V/16A/3 PHASE WYE, BOTTOM-END FED, 3 METER INPUT CORD, BLACK  |         |                  |          |           |          |                                                                                                                                  | BLACK (RAL 9005)  | 3M(+254MM-127MM) 10'[+10"/-5"]                                                                                                                                                                                                                                                                                                                                                                                                                                                                                                                                                                                                                                                                                                                                                                                                                                                                                                                                                                                                                                                                                                                                                                                                                                                                                                                                                                                                                                                                                                                                                                                                                                                                                                                                                                                                                                                                                                                                                                                                                                                                                                 | 7.8kg        |
|          | P24E02M-RD2A              | VERTICAL,(18) C13,(6) C19,MONITORED SWITCHED, 200-240/346-415V/16A/3 PHASE WYE, BOTTOM-END FED, 1 METER INPUT CORD, RED    |         |                  |          |           |          |                                                                                                                                  | RED (RAL 3020)    | 1M(+178MM/-89MM) 3.3'[+3.5"/-1.75"]                                                                                                                                                                                                                                                                                                                                                                                                                                                                                                                                                                                                                                                                                                                                                                                                                                                                                                                                                                                                                                                                                                                                                                                                                                                                                                                                                                                                                                                                                                                                                                                                                                                                                                                                                                                                                                                                                                                                                                                                                                                                                            | 7.4kg        |
|          | P24E02M-RD2B              | VERTICAL,(18) C13,(6) C19,MONITORED SWITCHED, 200-240/346-415V/16A/3 PHASE WYE , BOTTOM-END FED, 2 METER INPUT CORD, RED   |         |                  |          |           |          |                                                                                                                                  | RED (RAL 3020)    | 2M(+178MM/-89MM) 6.5'[+7"/-3.5"]                                                                                                                                                                                                                                                                                                                                                                                                                                                                                                                                                                                                                                                                                                                                                                                                                                                                                                                                                                                                                                                                                                                                                                                                                                                                                                                                                                                                                                                                                                                                                                                                                                                                                                                                                                                                                                                                                                                                                                                                                                                                                               | 7.6kg        |
|          | P24E02M-RD2C              | VERTICAL,(18) C13,(6) C19,MONITORED SWITCHED, 200-240/346-415V/16A/3 PHASE WYE, BOTTOM-END FED, 3 METER INPUT CORD, RED    |         |                  |          |           |          |                                                                                                                                  | RED (RAL 3020)    | 3M(+254MM/-127MM) 10'[+10"/-5"]                                                                                                                                                                                                                                                                                                                                                                                                                                                                                                                                                                                                                                                                                                                                                                                                                                                                                                                                                                                                                                                                                                                                                                                                                                                                                                                                                                                                                                                                                                                                                                                                                                                                                                                                                                                                                                                                                                                                                                                                                                                                                                | 7.8kg        |
|          | P24E02M-WH2A              | VERTICAL,(18) C13,(6) C19,MONITORED SWITCHED, 200-240/346-415V/16A/3 PHASE WYE , BOTTOM-END FED, 1 METER INPUT CORD, WHITI |         |                  |          |           |          |                                                                                                                                  | WHITE (RAL 9003)  | 1M(+178MW-89MM) 3.3'[+3.5"/-1.75"]                                                                                                                                                                                                                                                                                                                                                                                                                                                                                                                                                                                                                                                                                                                                                                                                                                                                                                                                                                                                                                                                                                                                                                                                                                                                                                                                                                                                                                                                                                                                                                                                                                                                                                                                                                                                                                                                                                                                                                                                                                                                                             | 7.4kg        |
|          | P24E02M-WH2B              | VERTICAL,(18) C13,(6) C19,MONI                                                                                             | TORED   | SWITCHED, 200-24 | 40/346-4 | 15V/16A   | V3 PHAS  | E WYE , BOTTOM-END FED, 2 METER INPUT CORD, WHITE                                                                                | WHITE (RAL 9003)  | 2M(+178MM/-89MM) 6.5'[+7"/-3.5"]                                                                                                                                                                                                                                                                                                                                                                                                                                                                                                                                                                                                                                                                                                                                                                                                                                                                                                                                                                                                                                                                                                                                                                                                                                                                                                                                                                                                                                                                                                                                                                                                                                                                                                                                                                                                                                                                                                                                                                                                                                                                                               | 7.6kg        |
|          | P24E02M-WH2C              | VERTICAL,(18) C13,(6) C19,MONI                                                                                             | TORED   | SWITCHED, 200-24 | 40/346-4 | 15V/16A   | V3 PHAS  | E WYE , BOTTOM-END FED, 3 METER INPUT CORD, WHITE                                                                                | WHITE (RAL 9003)  | 3M(+254MM/-127MM) 10'[+10"/-5"]                                                                                                                                                                                                                                                                                                                                                                                                                                                                                                                                                                                                                                                                                                                                                                                                                                                                                                                                                                                                                                                                                                                                                                                                                                                                                                                                                                                                                                                                                                                                                                                                                                                                                                                                                                                                                                                                                                                                                                                                                                                                                                | 7.8kg        |
|          | P24E02M-YL2A              | VERTICAL,(18) C13,(6) C19,MONIT                                                                                            | ORED S  | WITCHED, 200-240 | 0/346-41 | 5V/16A/   | 3 PHASE  | WYE , BOTTOM-END FED, 1 METER INPUT CORD, YELLOW                                                                                 | YELLOW (RAL 1023) | ) 1M(+178MW-89MM) 3.3'[+3.5"/-1.75"]                                                                                                                                                                                                                                                                                                                                                                                                                                                                                                                                                                                                                                                                                                                                                                                                                                                                                                                                                                                                                                                                                                                                                                                                                                                                                                                                                                                                                                                                                                                                                                                                                                                                                                                                                                                                                                                                                                                                                                                                                                                                                           | 7.4kg        |
|          | P24E02M-YL2B              | VERTICAL,(18) C13,(6) C19,MONIT                                                                                            | ORED S  | WITCHED, 200-240 | 0/346-41 | 5V/16A/   | 3 PHASE  | WYE , BOTTOM-END FED, 2 METER INPUT CORD, YELLOW                                                                                 | YELLOW (RAL 1023) | ) 2M(+178MM/-89MM) 6.5'[+7"/-3.5"]                                                                                                                                                                                                                                                                                                                                                                                                                                                                                                                                                                                                                                                                                                                                                                                                                                                                                                                                                                                                                                                                                                                                                                                                                                                                                                                                                                                                                                                                                                                                                                                                                                                                                                                                                                                                                                                                                                                                                                                                                                                                                             | 7.6kg        |
|          | P24E02M-YL2C              | VERTICAL,(18) C13,(6) C19,MONIT                                                                                            | ORED S  | WITCHED, 200-240 | 0/346-41 | 5V/16A/   | 3 PHASE  | WYE , BOTTOM-END FED, 3 METER INPUT CORD, YELLOW                                                                                 | YELLOW (RAL 1023) | ) 3M(+254MW-127MM) 10'[+10''/-5"]                                                                                                                                                                                                                                                                                                                                                                                                                                                                                                                                                                                                                                                                                                                                                                                                                                                                                                                                                                                                                                                                                                                                                                                                                                                                                                                                                                                                                                                                                                                                                                                                                                                                                                                                                                                                                                                                                                                                                                                                                                                                                              | 7.8kg        |
|          | P24E02M-BU2A              | VERTICAL,(18) C13,(6) C19,MONITORED SWITCHED, 200-240/346-415V/16A/3 PHASE WYE, BOTTOM-END FED, 1 METER INPUT CORD, BLUE   |         |                  |          |           |          |                                                                                                                                  | BLUE (RAL 5005)   | 1M(+178MM/-89MM) 3.3'[+3.5"/-1.75"]                                                                                                                                                                                                                                                                                                                                                                                                                                                                                                                                                                                                                                                                                                                                                                                                                                                                                                                                                                                                                                                                                                                                                                                                                                                                                                                                                                                                                                                                                                                                                                                                                                                                                                                                                                                                                                                                                                                                                                                                                                                                                            | 7.4kg        |
|          | P24E02M-BU2B              | VERTICAL,(18) C13,(6) C19,MONITORED SWITCHED, 200-240/346-415V/16A/3 PHASE WYE , BOTTOM-END FED, 2 METER INPUT CORD, BLUE  |         |                  |          |           |          |                                                                                                                                  | BLUE (RAL 5005)   | 2M(+178MW-89MM) 6.5'[+7"/-3.5"]                                                                                                                                                                                                                                                                                                                                                                                                                                                                                                                                                                                                                                                                                                                                                                                                                                                                                                                                                                                                                                                                                                                                                                                                                                                                                                                                                                                                                                                                                                                                                                                                                                                                                                                                                                                                                                                                                                                                                                                                                                                                                                | 7.6kg        |
|          | P24E02M-BU2C              | VERTICAL,(18) C13,(6) C19,MONITORED SWITCHED, 200-240/346-415V/16A/3 PHASE WYE , BOTTOM-END FED, 3 METER INPUT CORD, BLUE  |         |                  |          |           |          |                                                                                                                                  | BLUE (RAL 5005)   | 3M(+254MM-127MM) 10'[+10"/-5"]                                                                                                                                                                                                                                                                                                                                                                                                                                                                                                                                                                                                                                                                                                                                                                                                                                                                                                                                                                                                                                                                                                                                                                                                                                                                                                                                                                                                                                                                                                                                                                                                                                                                                                                                                                                                                                                                                                                                                                                                                                                                                                 | 7.8kg        |
|          | P24E02M-GN2A              | VERTICAL,(18) C13,(6) C19,MONITORED SWITCHED, 200-240/346-415V/16A/3 PHASE WYE, BOTTOM-END FED, 1 METER INPUT CORD, GREEN  |         |                  |          |           |          |                                                                                                                                  | GREEN (RAL 6001)  | 1M(+178MW-89MM) 3.3'[+3.5"/-1.75"]                                                                                                                                                                                                                                                                                                                                                                                                                                                                                                                                                                                                                                                                                                                                                                                                                                                                                                                                                                                                                                                                                                                                                                                                                                                                                                                                                                                                                                                                                                                                                                                                                                                                                                                                                                                                                                                                                                                                                                                                                                                                                             | 7.4kg        |
|          | P24E02M-GN2B              | VERTICAL,(18) C13,(6) C19,MONI                                                                                             | TORED S | SWITCHED, 200-24 | 40/346-4 | 15V/16A   | /3 PHASI | WYE , BOTTOM-END FED, 2 METER INPUT CORD, GREEN                                                                                  | GREEN (RAL 6001)  | 2M(+178MW-89MM) 6.5'[+7"/-3.5"]                                                                                                                                                                                                                                                                                                                                                                                                                                                                                                                                                                                                                                                                                                                                                                                                                                                                                                                                                                                                                                                                                                                                                                                                                                                                                                                                                                                                                                                                                                                                                                                                                                                                                                                                                                                                                                                                                                                                                                                                                                                                                                | 7.6kg        |
|          | P24E02M-GN2C              | VERTICAL,(18) C13,(6) C19,MONITORED SWITCHED, 200-240/346-415V/16A/3 PHASE WYE, BOTTOM-END FED, 3 METER INPUT CORD, GREEN  |         |                  |          |           |          |                                                                                                                                  | GREEN (RAL 6001)  | 3M(+254MW-127MM) 10'[+10"/-5"]                                                                                                                                                                                                                                                                                                                                                                                                                                                                                                                                                                                                                                                                                                                                                                                                                                                                                                                                                                                                                                                                                                                                                                                                                                                                                                                                                                                                                                                                                                                                                                                                                                                                                                                                                                                                                                                                                                                                                                                                                                                                                                 | 7.8kg        |
|          |                           |                                                                                                                            |         |                  |          |           |          |                                                                                                                                  |                   | WE ASK THAT YOU CHECK FULLY THE DIMENSIONS, NOTES, AND SIGN THE CLIENT                                                                                                                                                                                                                                                                                                                                                                                                                                                                                                                                                                                                                                                                                                                                                                                                                                                                                                                                                                                                                                                                                                                                                                                                                                                                                                                                                                                                                                                                                                                                                                                                                                                                                                                                                                                                                                                                                                                                                                                                                                                         |              |
|          |                           |                                                                                                                            |         |                  |          |           |          |                                                                                                                                  |                   | SIGNATURE BOX. THE JOB WILL NOT PROGRESS WITHOUT SIGNED APPROVAL. PLEASE DO NOT DELAY                                                                                                                                                                                                                                                                                                                                                                                                                                                                                                                                                                                                                                                                                                                                                                                                                                                                                                                                                                                                                                                                                                                                                                                                                                                                                                                                                                                                                                                                                                                                                                                                                                                                                                                                                                                                                                                                                                                                                                                                                                          |              |
|          |                           |                                                                                                                            |         |                  |          |           |          |                                                                                                                                  |                   | IN RETURNING PROOF AS IT WILL AFFECT DELIVERY  PRINT                                                                                                                                                                                                                                                                                                                                                                                                                                                                                                                                                                                                                                                                                                                                                                                                                                                                                                                                                                                                                                                                                                                                                                                                                                                                                                                                                                                                                                                                                                                                                                                                                                                                                                                                                                                                                                                                                                                                                                                                                                                                           |              |
|          |                           |                                                                                                                            |         |                  |          |           |          |                                                                                                                                  |                   | INTELLIGENT SERI                                                                                                                                                                                                                                                                                                                                                                                                                                                                                                                                                                                                                                                                                                                                                                                                                                                                                                                                                                                                                                                                                                                                                                                                                                                                                                                                                                                                                                                                                                                                                                                                                                                                                                                                                                                                                                                                                                                                                                                                                                                                                                               | EC DUII      |
|          |                           |                                                                                                                            |         |                  |          |           |          |                                                                                                                                  |                   |                                                                                                                                                                                                                                                                                                                                                                                                                                                                                                                                                                                                                                                                                                                                                                                                                                                                                                                                                                                                                                                                                                                                                                                                                                                                                                                                                                                                                                                                                                                                                                                                                                                                                                                                                                                                                                                                                                                                                                                                                                                                                                                                |              |
|          |                           |                                                                                                                            |         |                  |          |           |          |                                                                                                                                  |                   | P24E02M—XX CUSTOMER DRAWING                                                                                                                                                                                                                                                                                                                                                                                                                                                                                                                                                                                                                                                                                                                                                                                                                                                                                                                                                                                                                                                                                                                                                                                                                                                                                                                                                                                                                                                                                                                                                                                                                                                                                                                                                                                                                                                                                                                                                                                                                                                                                                    | YZ           |
|          |                           |                                                                                                                            |         |                  |          |           |          |                                                                                                                                  |                   | ITEM REVISION NAME                                                                                                                                                                                                                                                                                                                                                                                                                                                                                                                                                                                                                                                                                                                                                                                                                                                                                                                                                                                                                                                                                                                                                                                                                                                                                                                                                                                                                                                                                                                                                                                                                                                                                                                                                                                                                                                                                                                                                                                                                                                                                                             |              |
|          |                           |                                                                                                                            |         |                  |          |           |          |                                                                                                                                  |                   | DATASHEET FILE NAME:                                                                                                                                                                                                                                                                                                                                                                                                                                                                                                                                                                                                                                                                                                                                                                                                                                                                                                                                                                                                                                                                                                                                                                                                                                                                                                                                                                                                                                                                                                                                                                                                                                                                                                                                                                                                                                                                                                                                                                                                                                                                                                           |              |
|          |                           |                                                                                                                            |         |                  |          |           |          |                                                                                                                                  |                   | LINI FOR ATHERWISE OPENIED MAT                                                                                                                                                                                                                                                                                                                                                                                                                                                                                                                                                                                                                                                                                                                                                                                                                                                                                                                                                                                                                                                                                                                                                                                                                                                                                                                                                                                                                                                                                                                                                                                                                                                                                                                                                                                                                                                                                                                                                                                                                                                                                                 | ERIAL/COLOR: |
|          |                           |                                                                                                                            | 02A     | 06/07/2018       | H.XU     | MIM       | JAWI     | ADDED SHEET 2 WITH CONFIGURABLE PART NUMBER TABLE AND DESCRIPTION UPDATED IDENTIFICATION TO INCLUDE CONFIGURABLE OPTION DE-CODER | P24E02M           | DIMENSIONAL TOLERANCE ARE: mm [IN]                                                                                                                                                                                                                                                                                                                                                                                                                                                                                                                                                                                                                                                                                                                                                                                                                                                                                                                                                                                                                                                                                                                                                                                                                                                                                                                                                                                                                                                                                                                                                                                                                                                                                                                                                                                                                                                                                                                                                                                                                                                                                             | ,            |
|          |                           |                                                                                                                            | 01B     | 12/15/2017       | WSJ      | МІМ       | EDM      | UPDATED THE DESCRIPTION AND ADDED VIEW                                                                                           | P24E02M           | Tolerance(mm) 04.50 ±0.5 0504.250 ±1.0    DRAW   DR | N/A          |
|          |                           |                                                                                                                            | 01A     | 10/09/2017       | WSJ      | MIM       | EDM      | initial release                                                                                                                  | P24E02M           | PROJECTION 2504.<500 ±1.5 5004.<1000 ±2.5 10004.<2000 ±2.5                                                                                                                                                                                                                                                                                                                                                                                                                                                                                                                                                                                                                                                                                                                                                                                                                                                                                                                                                                                                                                                                                                                                                                                                                                                                                                                                                                                                                                                                                                                                                                                                                                                                                                                                                                                                                                                                                                                                                                                                                                                                     | P24E02M_     |
|          |                           |                                                                                                                            | REV     | DATE             | BY       | СНК       | APR      | DESCRIPTION                                                                                                                      | ECN               | DRAWN BY DATE CHK SCALE WSJ 10/09/2017 SEAN NONE                                                                                                                                                                                                                                                                                                                                                                                                                                                                                                                                                                                                                                                                                                                                                                                                                                                                                                                                                                                                                                                                                                                                                                                                                                                                                                                                                                                                                                                                                                                                                                                                                                                                                                                                                                                                                                                                                                                                                                                                                                                                               | SHT 2 OF 2   |
|          |                           |                                                                                                                            | 1       |                  | 1        | 1         | 1        |                                                                                                                                  |                   |                                                                                                                                                                                                                                                                                                                                                                                                                                                                                                                                                                                                                                                                                                                                                                                                                                                                                                                                                                                                                                                                                                                                                                                                                                                                                                                                                                                                                                                                                                                                                                                                                                                                                                                                                                                                                                                                                                                                                                                                                                                                                                                                |              |