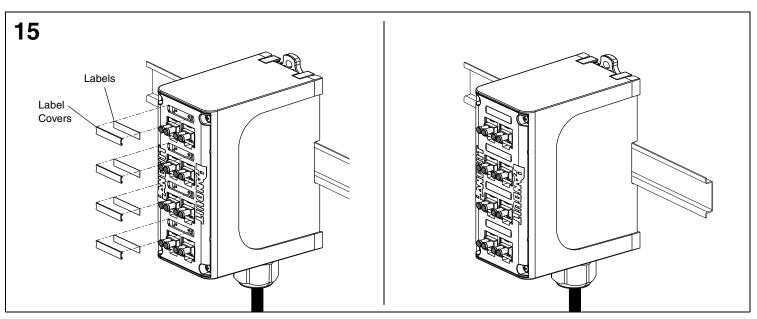

## 8-Port IndustrialNet DIN Rail Mount Fiber Enclosure

Part Number: FDME8\*\*

FS028

Latches



\*\* Denotes color.

For Technical Support: www.panduit.com/resources/install\_maintain.asp

## INSTALLATION INSTRUCTIONS

## FS028



For Technical Support: www.panduit.com/resources/install\_maintain.asp



For Technical Support: www.panduit.com/resources/install\_maintain.asp



## **Optional Surface Mounting**



For Instructions in Local Languages and Technical Support: www.panduit.com/resources/install\_maintain.asp





E-mail: techsupport@panduit.com

Phone: 866-405-6654

FS028