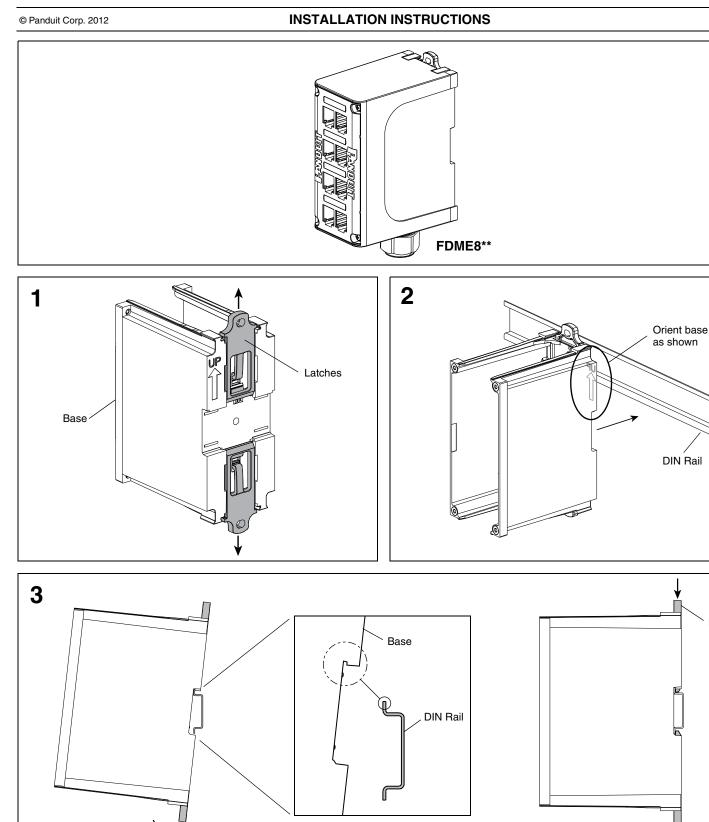

## 8-Port IndustrialNet DIN Rail Mount Fiber Enclosure

Part Number: FDME8\*\*

FS028

Latches

\*\* Denotes color.

For Technical Support: www.panduit.com/resources/install\_maintain.asp