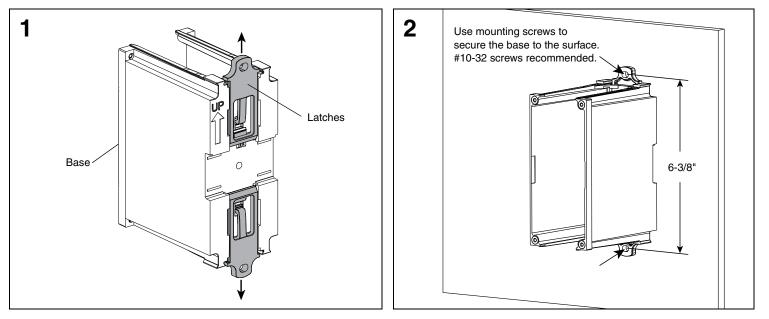

## 8-Port IndustrialNet DIN Rail Mount Fiber Enclosure

Part Number: FDME8\*\*

FS028

Latches

\*\* Denotes color.

For Technical Support: www.panduit.com/resources/install\_maintain.asp