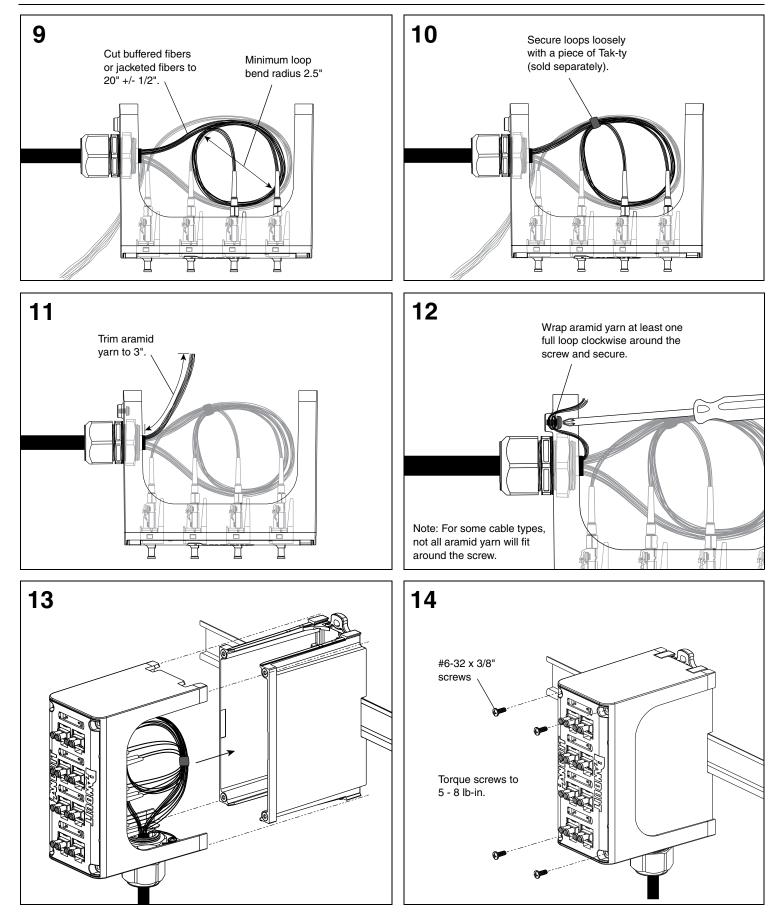

## 8-Port IndustrialNet DIN Rail Mount Fiber Enclosure

Part Number: FDME8\*\*

FS028

Latches



\*\* Denotes color.

For Technical Support: www.panduit.com/resources/install\_maintain.asp

## INSTALLATION INSTRUCTIONS

## FS028



For Technical Support: www.panduit.com/resources/install\_maintain.asp



For Technical Support: www.panduit.com/resources/install\_maintain.asp



## **Optional Surface Mounting**



For Instructions in Local Languages and Technical Support: www.panduit.com/resources/install\_maintain.asp





E-mail: techsupport@panduit.com

Phone: 866-405-6654

FS028