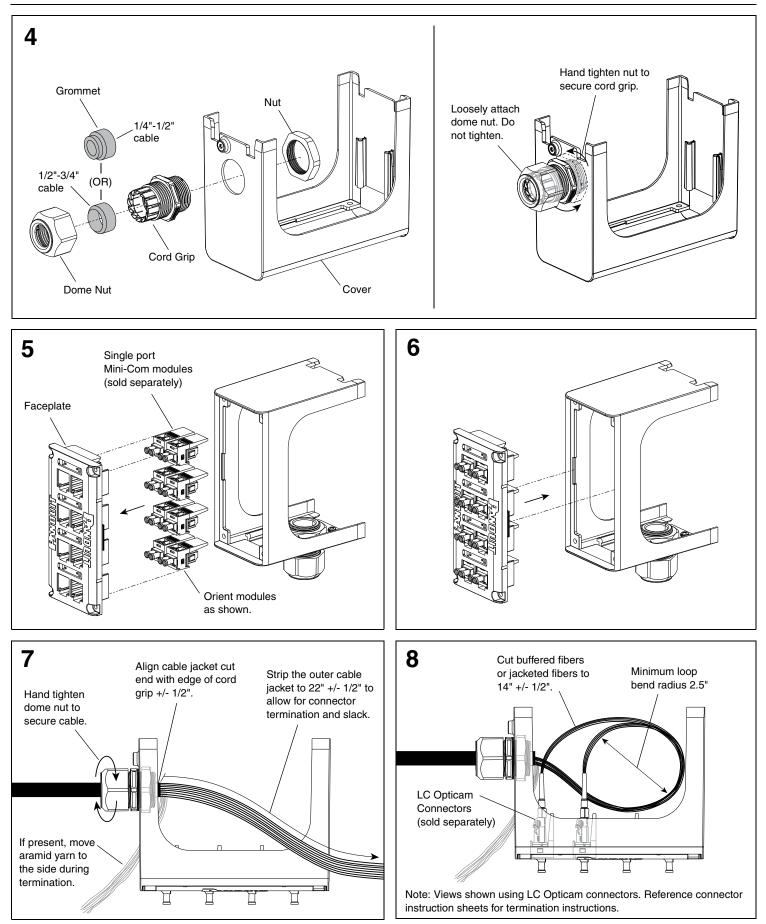

## 8-Port IndustrialNet DIN Rail Mount Fiber Enclosure

Part Number: FDME8\*\*

FS028

Latches



\*\* Denotes color.

For Technical Support: www.panduit.com/resources/install\_maintain.asp

## INSTALLATION INSTRUCTIONS

## FS028



For Technical Support: www.panduit.com/resources/install\_maintain.asp



For Technical Support: www.panduit.com/resources/install\_maintain.asp



## **Optional Surface Mounting**



For Instructions in Local Languages and Technical Support: www.panduit.com/resources/install\_maintain.asp





E-mail: techsupport@panduit.com

Phone: 866-405-6654

FS028