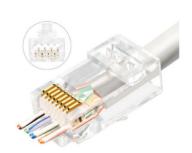

6 for AWG23-24 stranded/solid conductor

Item no.: LVN125310



#### **PRODUCT OVERVIEW**

RJ45 plug used for mounting on stranded/solid cable. New terminating principle (easy connect) simplifies the terminating by allowing the conductors to be pulled through the front of the connector. The performance is optimized by the reduction of distance between pair twist and contact pins.

#### **SPECIFICATIONS**

| Туре           | RJ45 plug STP       |
|----------------|---------------------|
| Pins           | 8P8C                |
| Conductor type | AWG 23-24           |
| Category       | 6                   |
| Frequency      | 250 MHz             |
| Packing        | 50 plugs + 50 boots |
|                |                     |







1) MOUNTING OF LANVIEW EASY CONNECT RJ45 PLUG ON CABLE



### 2) LANVIEW EASY CONNECT CRIMPING TOOL PROVIDES:

- RELIEF OF CABLE
- CRIMPS THE 8 PINS
- REMOVAL OF EXCESS CABLE





## RJ45 STP plug Cat6 for AWG23-24 stranded/solid conductor