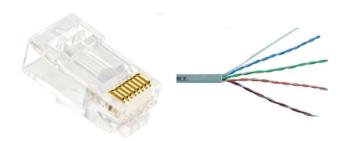

#### **PRODUCT OVERVIEW**

RJ45 plug used for mounting on stranded/solid cable. New terminating principle (easy connect) simplifies the terminating by allowing the conductors to be pulled through the front of the connector. The performance is optimized by the reduction of distance between pair twist and contact pins.

1) MOUNTING OF LANVIEW EASY CONNECT RJ45 PLUG ON CABLE