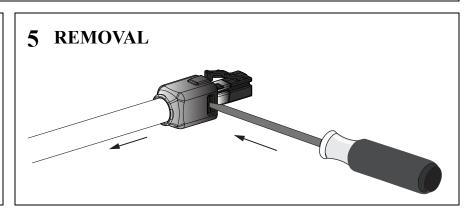

## Single Pair Ethernet<sup>™</sup> Shielded Connector

Part Number: SP-1LSA22BL

© Panduit Corp. 2020 INSTALLATION INSTRUCTIONS PN650



## **CABLE PREPARATION STEPS**



For Technical Support: www.panduit.com/resources/install\_maintain.asp

## **TERMINATION STEPS**







Place drain wire in groove of Shield wrap prior to sliding Outer Cover over wire cap assembly.

Note: If no drain wire is present in the cable, use the braid for shield continuity.





For Instructions in Local Languages and Technical Support:

www.panduit.com/resources/install\_maintain.asp



E-mail: techsupport@panduit.com Phone: 866-405-6654