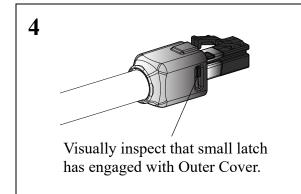

## Single Pair Ethernet<sup>™</sup> Shielded Connector

Part Number: SP-1LSA22BL

© Panduit Corp. 2020 INSTALLATION INSTRUCTIONS PN650



## **CABLE PREPARATION STEPS**



For Technical Support: www.panduit.com/resources/install\_maintain.asp

## **TERMINATION STEPS**







Place drain wire in groove of Shield wrap prior to sliding Outer Cover over wire cap assembly.

Note: If no drain wire is present in the cable, use the braid for shield continuity.





For Instructions in Local Languages and Technical Support:

www.panduit.com/resources/install\_maintain.asp



E-mail: techsupport@panduit.com Phone: 866-405-6654