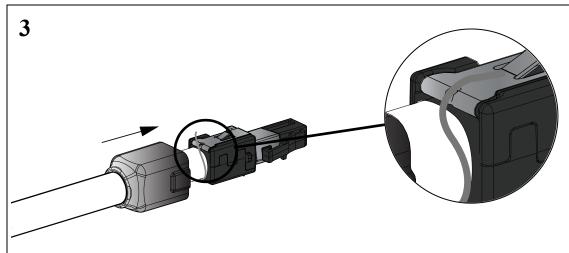

## **TERMINATION STEPS**

Place drain wire in groove of Shield wrap prior to sliding Outer Cover over wire cap assembly.

Note: If no drain wire is present in the cable, use the braid for shield continuity.