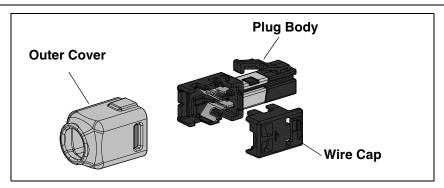

## Single Pair Ethernet<sup>™</sup> Shielded Connector

Part Number: SP-1LSA22BL

© Panduit Corp. 2020 INSTALLATION INSTRUCTIONS PN650