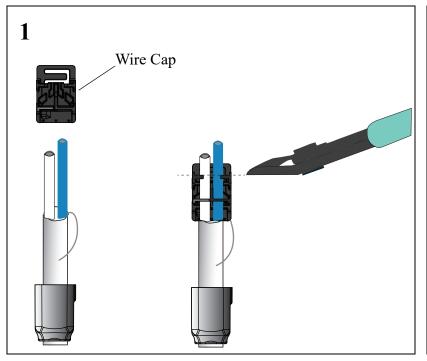

## **TERMINATION STEPS**

Place drain wire in groove of Shield wrap prior to sliding Outer Cover over wire cap assembly.

Note: If no drain wire is present in the cable, use the braid for shield continuity.