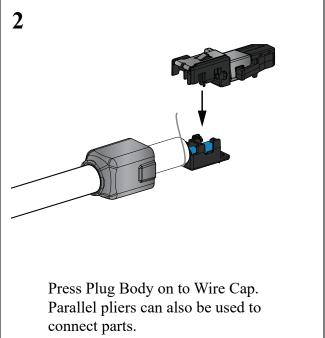

## **TERMINATION STEPS**

Place drain wire in groove of Shield wrap prior to sliding Outer Cover over wire cap assembly.

Note: If no drain wire is present in the cable, use the braid for shield continuity.