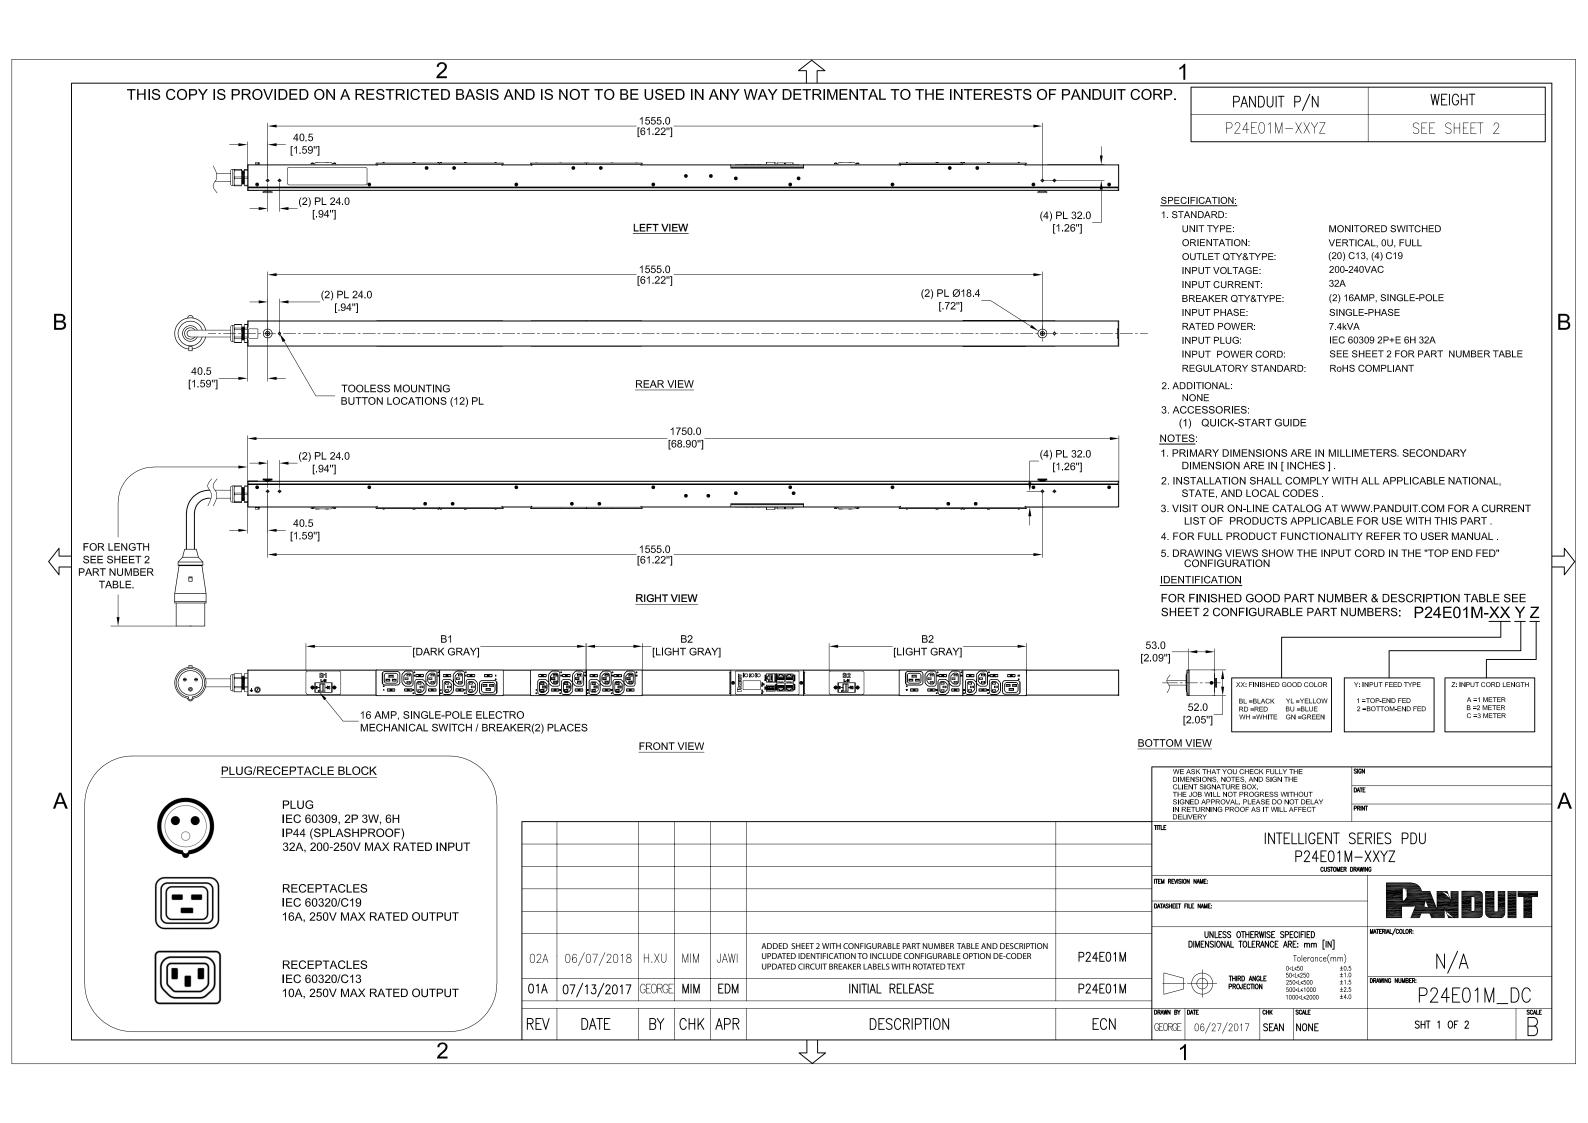

| TUIS CO | DA IS DBOMDED ON V DES.                                                                                                                                                                                                 | TDICTED BASIS AN                                                                                               | וח ופ                                         | NOT TO DE                                                                                                                                                        | LICE        | D IN              | ∧ N I ∨ 1 | VAY DETRIMENTAL TO THE INTER                          | DESTS OF        |                                                  | 1                                                                                                                                                                                                                                                                                                                                                                                                                                                                                                                                                                                                                                                                                                                                                                                                                                                                                                                                                                                                                                                                                                                                                                                                                                                                                                                                                                                                                                                                                                                                                                                                                                                                                                                                                                                                                                                                                                                                                                                                                                                                                                                            |                          |
|---------|-------------------------------------------------------------------------------------------------------------------------------------------------------------------------------------------------------------------------|----------------------------------------------------------------------------------------------------------------|-----------------------------------------------|------------------------------------------------------------------------------------------------------------------------------------------------------------------|-------------|-------------------|-----------|-------------------------------------------------------|-----------------|--------------------------------------------------|------------------------------------------------------------------------------------------------------------------------------------------------------------------------------------------------------------------------------------------------------------------------------------------------------------------------------------------------------------------------------------------------------------------------------------------------------------------------------------------------------------------------------------------------------------------------------------------------------------------------------------------------------------------------------------------------------------------------------------------------------------------------------------------------------------------------------------------------------------------------------------------------------------------------------------------------------------------------------------------------------------------------------------------------------------------------------------------------------------------------------------------------------------------------------------------------------------------------------------------------------------------------------------------------------------------------------------------------------------------------------------------------------------------------------------------------------------------------------------------------------------------------------------------------------------------------------------------------------------------------------------------------------------------------------------------------------------------------------------------------------------------------------------------------------------------------------------------------------------------------------------------------------------------------------------------------------------------------------------------------------------------------------------------------------------------------------------------------------------------------------|--------------------------|
| 1113 66 | FT IS PROVIDED ON A RES                                                                                                                                                                                                 | TRICTED BASIS AI                                                                                               | פו טוי                                        | NOT TO BE                                                                                                                                                        | 036         | , אוו ט           | AINT      | VAT DETRIMENTAL TO THE INTER                          | KESTS OF        | PANDON C                                         | JNF.                                                                                                                                                                                                                                                                                                                                                                                                                                                                                                                                                                                                                                                                                                                                                                                                                                                                                                                                                                                                                                                                                                                                                                                                                                                                                                                                                                                                                                                                                                                                                                                                                                                                                                                                                                                                                                                                                                                                                                                                                                                                                                                         |                          |
|         | FINISHED GOOD PART NUMBER                                                                                                                                                                                               |                                                                                                                |                                               | FINIS                                                                                                                                                            | SHED GO     | OOD DES           | SCRIPTIO  | N                                                     | C               | OLOR                                             | INPUT CORD LENGTH                                                                                                                                                                                                                                                                                                                                                                                                                                                                                                                                                                                                                                                                                                                                                                                                                                                                                                                                                                                                                                                                                                                                                                                                                                                                                                                                                                                                                                                                                                                                                                                                                                                                                                                                                                                                                                                                                                                                                                                                                                                                                                            | WEIGHT                   |
|         | P24E01M                                                                                                                                                                                                                 | VERTICAL,(20) C13,(4) C                                                                                        | C19,MON                                       | ITORED SWITCHE                                                                                                                                                   | D, 200-24   | 40V/32A/          | 1 PHASE   | , TOP-END FED, 3 METER INPUT CORD, BLACK              | BLACK           | (RAL 9005)                                       | 3M(+254MM/-127MM) 10'[+10"/-5"]                                                                                                                                                                                                                                                                                                                                                                                                                                                                                                                                                                                                                                                                                                                                                                                                                                                                                                                                                                                                                                                                                                                                                                                                                                                                                                                                                                                                                                                                                                                                                                                                                                                                                                                                                                                                                                                                                                                                                                                                                                                                                              | 6.5kg                    |
|         | P24E01M-BL1A                                                                                                                                                                                                            | VERTICAL,(20) C13,(4) C                                                                                        | C19,MON                                       | ITORED SWITCHE                                                                                                                                                   | D, 200-24   | 40V/32 <b>A</b> / | 1 PHASE   | , TOP-END FED, 1 METER INPUT CORD, BLACK              | BLACK           | (RAL 9005)                                       | 1M(+178MM/-89MM) 3.3'[+3.5"/-1.75"]                                                                                                                                                                                                                                                                                                                                                                                                                                                                                                                                                                                                                                                                                                                                                                                                                                                                                                                                                                                                                                                                                                                                                                                                                                                                                                                                                                                                                                                                                                                                                                                                                                                                                                                                                                                                                                                                                                                                                                                                                                                                                          | 5.9kg                    |
|         | P24E01M-BL1B                                                                                                                                                                                                            | VERTICAL,(20) C13,(4) C                                                                                        | C19,MON                                       | ITORED SWITCHE                                                                                                                                                   | D, 200-24   | 40V/32 <b>A</b> / | 1 PHASE   | , TOP-END FED, 2 METER INPUT CORD, BLACK              | BLACK           | (RAL 9005)                                       | 2M(+178MM/-89MM) 6.5'[+7"/-3.5"]                                                                                                                                                                                                                                                                                                                                                                                                                                                                                                                                                                                                                                                                                                                                                                                                                                                                                                                                                                                                                                                                                                                                                                                                                                                                                                                                                                                                                                                                                                                                                                                                                                                                                                                                                                                                                                                                                                                                                                                                                                                                                             | 6.2kg                    |
|         | P24E01M-RD1A                                                                                                                                                                                                            | VERTICAL,(20) C13,(4)                                                                                          | C19,MOI                                       | NITORED SWITCH                                                                                                                                                   | IED, 200-2  | 240V/32A          | V1 PHAS   | , TOP-END FED, 1 METER INPUT CORD, RED                | RED (           | (RAL 3020)                                       | 1M(+178MM/-89MM) 3.3'[+3.5"/-1.75"]                                                                                                                                                                                                                                                                                                                                                                                                                                                                                                                                                                                                                                                                                                                                                                                                                                                                                                                                                                                                                                                                                                                                                                                                                                                                                                                                                                                                                                                                                                                                                                                                                                                                                                                                                                                                                                                                                                                                                                                                                                                                                          | 5.9kg                    |
|         | P24E01M-RD1B                                                                                                                                                                                                            | VERTICAL,(20) C13,(4)                                                                                          | C19,MOI                                       | NITORED SWITCH                                                                                                                                                   | IED, 200-2  | 240V/32A          | V1 PHAS   | , TOP-END FED, 2 METER INPUT CORD, RED                | RED (           | (RAL 3020)                                       | 2M(+178MM/-89MM) 6.5'[+7"/-3.5"]                                                                                                                                                                                                                                                                                                                                                                                                                                                                                                                                                                                                                                                                                                                                                                                                                                                                                                                                                                                                                                                                                                                                                                                                                                                                                                                                                                                                                                                                                                                                                                                                                                                                                                                                                                                                                                                                                                                                                                                                                                                                                             | 6.2kg                    |
|         | P24E01M-RD1C                                                                                                                                                                                                            | VERTICAL,(20) C13,(4)                                                                                          | C19,MOI                                       | NITORED SWITCH                                                                                                                                                   | IED, 200-2  | 240V/32A          | V1 PHAS   | , TOP-END FED, 3 METER INPUT CORD, RED                | RED (           | (RAL 3020)                                       | 3M(+254MM/-127MM) 10'[+10"/-5"]                                                                                                                                                                                                                                                                                                                                                                                                                                                                                                                                                                                                                                                                                                                                                                                                                                                                                                                                                                                                                                                                                                                                                                                                                                                                                                                                                                                                                                                                                                                                                                                                                                                                                                                                                                                                                                                                                                                                                                                                                                                                                              | 6.5kg                    |
|         | P24E01M-WH1A                                                                                                                                                                                                            | VERTICAL,(20) C13,(4) C                                                                                        | C19,MON                                       | ITORED SWITCHE                                                                                                                                                   | D, 200-24   | 40V/32A/          | 1 PHASE   | , TOP-END FED, 1 METER INPUT CORD, WHITE              | WHITE           | (RAL 9003)                                       | 1M(+178MM/-89MM) 3.3'[+3.5"/-1.75"]                                                                                                                                                                                                                                                                                                                                                                                                                                                                                                                                                                                                                                                                                                                                                                                                                                                                                                                                                                                                                                                                                                                                                                                                                                                                                                                                                                                                                                                                                                                                                                                                                                                                                                                                                                                                                                                                                                                                                                                                                                                                                          | 5.9kg                    |
|         | P24E01M-WH1B                                                                                                                                                                                                            | VERTICAL,(20) C13,(4) C                                                                                        | C19,MON                                       | ITORED SWITCHE                                                                                                                                                   | D, 200-24   | 40V/32A/          | 1 PHASE   | , TOP-END FED, 2 METER INPUT CORD, WHITE              | WHITE           | (RAL 9003)                                       | 2M(+178MM/-89MM) 6.5'[+7"/-3.5"]                                                                                                                                                                                                                                                                                                                                                                                                                                                                                                                                                                                                                                                                                                                                                                                                                                                                                                                                                                                                                                                                                                                                                                                                                                                                                                                                                                                                                                                                                                                                                                                                                                                                                                                                                                                                                                                                                                                                                                                                                                                                                             | 6.2kg                    |
|         | P24E01M-WH1C                                                                                                                                                                                                            | VERTICAL,(20) C13,(4) (                                                                                        | C19,MON                                       | ITORED SWITCHE                                                                                                                                                   | D, 200-24   | 40V/32A/          | 1 PHASE   | , TOP-END FED, 3 METER INPUT CORD, WHITE              | WHITE           | (RAL 9003)                                       | 3M(+254MM/-127MM) 10'[+10"/-5']                                                                                                                                                                                                                                                                                                                                                                                                                                                                                                                                                                                                                                                                                                                                                                                                                                                                                                                                                                                                                                                                                                                                                                                                                                                                                                                                                                                                                                                                                                                                                                                                                                                                                                                                                                                                                                                                                                                                                                                                                                                                                              | 6.5kg                    |
|         | P24E01M-YL1A                                                                                                                                                                                                            |                                                                                                                |                                               |                                                                                                                                                                  |             |                   |           | TOP-END FED. 1 METER INPUT CORD. YELLOW               |                 | V (RAL 1023)                                     | 1M(+178MM/-89MM) 3.3'[+3.5"/-1.75"]                                                                                                                                                                                                                                                                                                                                                                                                                                                                                                                                                                                                                                                                                                                                                                                                                                                                                                                                                                                                                                                                                                                                                                                                                                                                                                                                                                                                                                                                                                                                                                                                                                                                                                                                                                                                                                                                                                                                                                                                                                                                                          | 5.9kg                    |
|         | P24E01M-YL1B                                                                                                                                                                                                            | х, х,                                                                                                          |                                               | MONITORED SWITCHED, 200-240V/32A/1 PHASE, TOP-END FED, 2 METER INPUT CORD, YELLOW                                                                                |             |                   |           |                                                       | +               | LLOW (RAL 1023) 2M(+178MM/-89MM) 6.5'[+7"/-3.5"] | 6.2kg                                                                                                                                                                                                                                                                                                                                                                                                                                                                                                                                                                                                                                                                                                                                                                                                                                                                                                                                                                                                                                                                                                                                                                                                                                                                                                                                                                                                                                                                                                                                                                                                                                                                                                                                                                                                                                                                                                                                                                                                                                                                                                                        |                          |
|         | P24E01M-YL1C                                                                                                                                                                                                            |                                                                                                                |                                               |                                                                                                                                                                  |             |                   |           | TOP-END FED, 3 METER INPUT CORD, YELLOW               |                 | V (RAL 1023)                                     | 3M(+254MM/-127MM) 10'[+10"/-5']                                                                                                                                                                                                                                                                                                                                                                                                                                                                                                                                                                                                                                                                                                                                                                                                                                                                                                                                                                                                                                                                                                                                                                                                                                                                                                                                                                                                                                                                                                                                                                                                                                                                                                                                                                                                                                                                                                                                                                                                                                                                                              | 6.5kg                    |
|         | P24E01M-BU1A                                                                                                                                                                                                            |                                                                                                                |                                               |                                                                                                                                                                  | -           |                   |           | , TOP-END FED, 1 METER INPUT CORD, BLUE               |                 | (RAL 5005)                                       | 1M(+178MM/-89MM) 3.3'[+3.5"/-1.75"]                                                                                                                                                                                                                                                                                                                                                                                                                                                                                                                                                                                                                                                                                                                                                                                                                                                                                                                                                                                                                                                                                                                                                                                                                                                                                                                                                                                                                                                                                                                                                                                                                                                                                                                                                                                                                                                                                                                                                                                                                                                                                          | 5.9kg                    |
|         | P24E01M-BU1B                                                                                                                                                                                                            |                                                                                                                | •                                             |                                                                                                                                                                  | -           |                   |           | , TOP-END FED, 2 METER INPUT CORD, BLUE               |                 | (RAL 5005)                                       |                                                                                                                                                                                                                                                                                                                                                                                                                                                                                                                                                                                                                                                                                                                                                                                                                                                                                                                                                                                                                                                                                                                                                                                                                                                                                                                                                                                                                                                                                                                                                                                                                                                                                                                                                                                                                                                                                                                                                                                                                                                                                                                              |                          |
|         |                                                                                                                                                                                                                         |                                                                                                                |                                               |                                                                                                                                                                  |             |                   |           | · · · · · · · · · · · · · · · · · · ·                 |                 | •                                                | 2M(+178MM/-89MM) 6.5'[+7"/-3.5"]                                                                                                                                                                                                                                                                                                                                                                                                                                                                                                                                                                                                                                                                                                                                                                                                                                                                                                                                                                                                                                                                                                                                                                                                                                                                                                                                                                                                                                                                                                                                                                                                                                                                                                                                                                                                                                                                                                                                                                                                                                                                                             | 6.2kg                    |
|         | P24E01M-BU1C                                                                                                                                                                                                            |                                                                                                                |                                               |                                                                                                                                                                  |             |                   |           | , TOP-END FED, 3 METER INPUT CORD, BLUE               |                 | (RAL 5005)                                       | 3M(+254MM/-127MM) 10'[+10"/-5']                                                                                                                                                                                                                                                                                                                                                                                                                                                                                                                                                                                                                                                                                                                                                                                                                                                                                                                                                                                                                                                                                                                                                                                                                                                                                                                                                                                                                                                                                                                                                                                                                                                                                                                                                                                                                                                                                                                                                                                                                                                                                              | 6.5kg                    |
|         | P24E01M-GN1A                                                                                                                                                                                                            |                                                                                                                | •                                             |                                                                                                                                                                  | •           |                   |           | TOP-END FED, 1 METER INPUT CORD, GREEN                |                 | I (RAL 6001)                                     | 1M(+178MM/-89MM) 3.3'[+3.5"/-1.75"]                                                                                                                                                                                                                                                                                                                                                                                                                                                                                                                                                                                                                                                                                                                                                                                                                                                                                                                                                                                                                                                                                                                                                                                                                                                                                                                                                                                                                                                                                                                                                                                                                                                                                                                                                                                                                                                                                                                                                                                                                                                                                          | 5.9kg                    |
|         | P24E01M-GN1B                                                                                                                                                                                                            | X 7 X 7                                                                                                        |                                               |                                                                                                                                                                  |             |                   |           | TOP-END FED, 2 METER INPUT CORD, GREEN                |                 | I (RAL 6001)                                     | 2M(+178MM/-89MM) 6.5'[+7"/-3.5"]                                                                                                                                                                                                                                                                                                                                                                                                                                                                                                                                                                                                                                                                                                                                                                                                                                                                                                                                                                                                                                                                                                                                                                                                                                                                                                                                                                                                                                                                                                                                                                                                                                                                                                                                                                                                                                                                                                                                                                                                                                                                                             | 6.2kg                    |
|         | P24E01M-GN1C                                                                                                                                                                                                            | VERTICAL,(20) C13,(4) C                                                                                        | 19,MONI                                       | TORED SWITCHE                                                                                                                                                    | D, 200-24   | 40V/32A/1         | 1 PHASE   | TOP-END FED, 3 METER INPUT CORD, GREEN                | GREEN           | I (RAL 6001)                                     | 3M(+254MM/-127MM) 10'[+10"/-5"]                                                                                                                                                                                                                                                                                                                                                                                                                                                                                                                                                                                                                                                                                                                                                                                                                                                                                                                                                                                                                                                                                                                                                                                                                                                                                                                                                                                                                                                                                                                                                                                                                                                                                                                                                                                                                                                                                                                                                                                                                                                                                              | 6.5kg                    |
|         | P24E01M-BL2A                                                                                                                                                                                                            | VERTICAL,(20) C13,(4) C19                                                                                      | 9,MONITO                                      | ORED SWITCHED,                                                                                                                                                   | , 200-240\  | V/32A/1 F         | PHASE , I | SOTTOM-END FED, 1 METER INPUT CORD, BLACK             | BLACK           | (RAL 9005)                                       | 1M(+178MM/-89MM) 3.3'[+3.5"/-1.75"]                                                                                                                                                                                                                                                                                                                                                                                                                                                                                                                                                                                                                                                                                                                                                                                                                                                                                                                                                                                                                                                                                                                                                                                                                                                                                                                                                                                                                                                                                                                                                                                                                                                                                                                                                                                                                                                                                                                                                                                                                                                                                          | 5.9kg                    |
|         | P24E01M-BL2B                                                                                                                                                                                                            | VERTICAL,(20) C13,(4) C19                                                                                      | 9,MONITO                                      | ORED SWITCHED,                                                                                                                                                   | , 200-240\  | V/32A/1 F         | PHASE , I | SOTTOM-END FED, 2 METER INPUT CORD, BLACK             | BLACK           | (RAL 9005)                                       | 2M(+178MM/-89MM) 6.5'[+7"/-3.5']                                                                                                                                                                                                                                                                                                                                                                                                                                                                                                                                                                                                                                                                                                                                                                                                                                                                                                                                                                                                                                                                                                                                                                                                                                                                                                                                                                                                                                                                                                                                                                                                                                                                                                                                                                                                                                                                                                                                                                                                                                                                                             | 6.2kg                    |
|         | P24E01M-BL2C                                                                                                                                                                                                            | VERTICAL,(20) C13,(4) C19                                                                                      | 9,MONITO                                      | ORED SWITCHED,                                                                                                                                                   | , 200-240\  | V/32A/1 F         | PHASE , I | SOTTOM-END FED, 3 METER INPUT CORD, BLACK             | BLACK           | (RAL 9005)                                       | 3M(+254MM/-127MM) 10'[+10"/-5']                                                                                                                                                                                                                                                                                                                                                                                                                                                                                                                                                                                                                                                                                                                                                                                                                                                                                                                                                                                                                                                                                                                                                                                                                                                                                                                                                                                                                                                                                                                                                                                                                                                                                                                                                                                                                                                                                                                                                                                                                                                                                              | 6.5kg                    |
|         | P24E01M-RD2A                                                                                                                                                                                                            | VERTICAL,(20) C13,(4) C                                                                                        | 19,MONIT                                      | FORED SWITCHED                                                                                                                                                   | 0, 200-240  | 0V/32A/1          | PHASE,    | BOTTOM-END FED, 1 METER INPUT CORD, RED               | RED (           | (RAL 3020)                                       | 1M(+178MM/-89MM) 3.3'[+3.5"/-1.75"]                                                                                                                                                                                                                                                                                                                                                                                                                                                                                                                                                                                                                                                                                                                                                                                                                                                                                                                                                                                                                                                                                                                                                                                                                                                                                                                                                                                                                                                                                                                                                                                                                                                                                                                                                                                                                                                                                                                                                                                                                                                                                          | 5.9kg                    |
|         | P24E01M-RD2B                                                                                                                                                                                                            | VERTICAL,(20) C13,(4) C                                                                                        | 19,MONIT                                      | FORED SWITCHED                                                                                                                                                   | D, 200-240  | 0V/32A/1          | PHASE,    | BOTTOM-END FED, 2 METER INPUT CORD, RED               | D, RED RED (RAL | (RAL 3020)                                       | 2M(+178MM/-89MM) 6.5'[+7"/-3.5']                                                                                                                                                                                                                                                                                                                                                                                                                                                                                                                                                                                                                                                                                                                                                                                                                                                                                                                                                                                                                                                                                                                                                                                                                                                                                                                                                                                                                                                                                                                                                                                                                                                                                                                                                                                                                                                                                                                                                                                                                                                                                             | 6.2kg                    |
|         | P24E01M-RD2C                                                                                                                                                                                                            | VERTICAL,(20) C13,(4) C                                                                                        | 19,MONIT                                      | MONITORED SWITCHED, 200-240V/32A/1 PHASE, BOTTOM-END FED, 3 METER INPUT CORD, RED                                                                                |             |                   |           |                                                       | RED (RAL 3020)  | (RAL 3020)                                       | 3M(+254MM/-127MM) 10'[+10"/-5"]                                                                                                                                                                                                                                                                                                                                                                                                                                                                                                                                                                                                                                                                                                                                                                                                                                                                                                                                                                                                                                                                                                                                                                                                                                                                                                                                                                                                                                                                                                                                                                                                                                                                                                                                                                                                                                                                                                                                                                                                                                                                                              | 6.5kg                    |
|         | P24E01M-WH2A                                                                                                                                                                                                            | VERTICAL,(20) C13,(4) C1                                                                                       | 9,MONIT                                       | ORED SWITCHED.                                                                                                                                                   | , 200-240   | V/32A/1 F         | PHASE ,   | BOTTOM-END FED, 1 METER INPUT CORD, WHITE             | WHITE           | (RAL 9003)                                       | 1M(+178MM/-89MM) 3.3'[+3.5"/-1.75"]                                                                                                                                                                                                                                                                                                                                                                                                                                                                                                                                                                                                                                                                                                                                                                                                                                                                                                                                                                                                                                                                                                                                                                                                                                                                                                                                                                                                                                                                                                                                                                                                                                                                                                                                                                                                                                                                                                                                                                                                                                                                                          | 5.9kg                    |
|         | P24E01M-WH2B                                                                                                                                                                                                            | X / X /                                                                                                        |                                               | MONITORED SWITCHED, 200-240V/32A/1 PHASE, BOTTOM-END FED, 2 METER INPUT CORD, WHITE                                                                              |             |                   |           |                                                       | WHITE           | (RAL 9003)                                       | 2M(+178MM/-89MM) 6.5'[+7"/-3.5']                                                                                                                                                                                                                                                                                                                                                                                                                                                                                                                                                                                                                                                                                                                                                                                                                                                                                                                                                                                                                                                                                                                                                                                                                                                                                                                                                                                                                                                                                                                                                                                                                                                                                                                                                                                                                                                                                                                                                                                                                                                                                             | 6.2kg                    |
|         | P24E01M-WH2C                                                                                                                                                                                                            | VERTICAL (20) C13 (4) C1                                                                                       | 9 MONITO                                      | ORED SWITCHED, 200-240V/32A/1 PHASE, BOTTOM-END FED, 2 METER INPUT CORD, WHITE                                                                                   |             |                   |           |                                                       | WHITE           | (RAL 9003)                                       | 3M(+254MM/-127MM) 10'[+10"/-5']                                                                                                                                                                                                                                                                                                                                                                                                                                                                                                                                                                                                                                                                                                                                                                                                                                                                                                                                                                                                                                                                                                                                                                                                                                                                                                                                                                                                                                                                                                                                                                                                                                                                                                                                                                                                                                                                                                                                                                                                                                                                                              | 6.5kg                    |
|         | P24E01M-YL2A                                                                                                                                                                                                            |                                                                                                                |                                               | D SWITCHED, 200-240V/32A/1 PHASE, BOTTOM-END FED, 1 METER INPUT CORD, VEILLOW                                                                                    |             |                   |           |                                                       | V (RAL 1023)    | 1M(+178MM/-89MM) 3.3'[+3.5"/-1.75"]              | 5.9kg                                                                                                                                                                                                                                                                                                                                                                                                                                                                                                                                                                                                                                                                                                                                                                                                                                                                                                                                                                                                                                                                                                                                                                                                                                                                                                                                                                                                                                                                                                                                                                                                                                                                                                                                                                                                                                                                                                                                                                                                                                                                                                                        |                          |
|         | P24E01M-YL2B                                                                                                                                                                                                            |                                                                                                                | •                                             | ORED SWITCHED, 200-240V/32A/1 PHASE, BOTTOM-END FED, 1 METER INPUT CORD, YELLOW  ORED SWITCHED, 200-240V/32A/1 PHASE, BOTTOM-END FED, 2 METER INPUT CORD, YELLOW |             |                   |           |                                                       | -               | V (RAL 1023)                                     | 2M(+178MM/-89MM) 6.5'[+7"/-3.5"]                                                                                                                                                                                                                                                                                                                                                                                                                                                                                                                                                                                                                                                                                                                                                                                                                                                                                                                                                                                                                                                                                                                                                                                                                                                                                                                                                                                                                                                                                                                                                                                                                                                                                                                                                                                                                                                                                                                                                                                                                                                                                             | 6.2kg                    |
|         | P24E01M-1122D                                                                                                                                                                                                           |                                                                                                                |                                               |                                                                                                                                                                  |             |                   |           |                                                       | V (RAL 1023)    | 3M(+254MM/-127MM) 10'[+10"/-5"]                  | 6.5kg                                                                                                                                                                                                                                                                                                                                                                                                                                                                                                                                                                                                                                                                                                                                                                                                                                                                                                                                                                                                                                                                                                                                                                                                                                                                                                                                                                                                                                                                                                                                                                                                                                                                                                                                                                                                                                                                                                                                                                                                                                                                                                                        |                          |
|         | P24E01M-1E2C                                                                                                                                                                                                            | VERTICAL (20) C13,(4) C19,MONITORED SWITCHED, 200-240V/32A/1 PHASE, BOTTOM-END FED, 3 METER INPUT CORD, YELLOW |                                               |                                                                                                                                                                  |             |                   |           |                                                       |                 |                                                  |                                                                                                                                                                                                                                                                                                                                                                                                                                                                                                                                                                                                                                                                                                                                                                                                                                                                                                                                                                                                                                                                                                                                                                                                                                                                                                                                                                                                                                                                                                                                                                                                                                                                                                                                                                                                                                                                                                                                                                                                                                                                                                                              | -                        |
|         |                                                                                                                                                                                                                         | VERTICAL (20) C13,(4) C19,MONITORED SWITCHED, 200-240V/32A/1 PHASE, BOTTOM-END FED, 1 METER INPUT CORD, BLUE   |                                               |                                                                                                                                                                  |             |                   |           |                                                       |                 | (RAL 5005)                                       | 1M(+178MM/-89MM) 3.3'[+3.5"/-1.75"]                                                                                                                                                                                                                                                                                                                                                                                                                                                                                                                                                                                                                                                                                                                                                                                                                                                                                                                                                                                                                                                                                                                                                                                                                                                                                                                                                                                                                                                                                                                                                                                                                                                                                                                                                                                                                                                                                                                                                                                                                                                                                          | 5.9kg                    |
|         | P24E01M-BU2B                                                                                                                                                                                                            | VERTICAL,(20) C13,(4) C19,MONITORED SWITCHED, 200-240V/32A/1 PHASE, BOTTOM-END FED, 2 METER INPUT CORD, BLUE   |                                               |                                                                                                                                                                  |             |                   |           |                                                       |                 | (RAL 5005)                                       | 2M(+178MM/-89MM) 6.5'[+7"/-3.5"]                                                                                                                                                                                                                                                                                                                                                                                                                                                                                                                                                                                                                                                                                                                                                                                                                                                                                                                                                                                                                                                                                                                                                                                                                                                                                                                                                                                                                                                                                                                                                                                                                                                                                                                                                                                                                                                                                                                                                                                                                                                                                             | 6.2kg                    |
|         | P24E01M-BU2C                                                                                                                                                                                                            | VERTICAL,(20) C13,(4) C19,MONITORED SWITCHED, 200-240V/32A/1 PHASE, BOTTOM-END FED, 3 METER INPUT CORD, BLUE   |                                               |                                                                                                                                                                  |             |                   |           |                                                       |                 | (RAL 5005)                                       | 3M(+254MM/-127MM) 10'[+10"/-5"]                                                                                                                                                                                                                                                                                                                                                                                                                                                                                                                                                                                                                                                                                                                                                                                                                                                                                                                                                                                                                                                                                                                                                                                                                                                                                                                                                                                                                                                                                                                                                                                                                                                                                                                                                                                                                                                                                                                                                                                                                                                                                              | 6.5kg                    |
|         | P24E01M-GN2A                                                                                                                                                                                                            | VERTICAL,(20) C13,(4) C19,MONITORED SWITCHED, 200-240V/32A/1 PHASE, BOTTOM-END FED, 1 METER INPUT CORD, GREEN  |                                               |                                                                                                                                                                  |             |                   |           |                                                       |                 | I (RAL 6001)                                     | 1M(+178MM/-89MM) 3.3'[+3.5"/-1.75"]                                                                                                                                                                                                                                                                                                                                                                                                                                                                                                                                                                                                                                                                                                                                                                                                                                                                                                                                                                                                                                                                                                                                                                                                                                                                                                                                                                                                                                                                                                                                                                                                                                                                                                                                                                                                                                                                                                                                                                                                                                                                                          | 5.9kg                    |
|         | P24E01M-GN2B                                                                                                                                                                                                            | VERTICAL,(20) C13,(4) C19,MONITORED SWITCHED, 200-240V/32A/1 PHASE, BOTTOM-END FED, 2 METER INPUT CORD, C      |                                               |                                                                                                                                                                  |             |                   |           |                                                       |                 | I (RAL 6001)                                     | 2M(+178MM/-89MM) 6.5'[+7"/-3.5"]                                                                                                                                                                                                                                                                                                                                                                                                                                                                                                                                                                                                                                                                                                                                                                                                                                                                                                                                                                                                                                                                                                                                                                                                                                                                                                                                                                                                                                                                                                                                                                                                                                                                                                                                                                                                                                                                                                                                                                                                                                                                                             | 6.2kg                    |
|         | P24E01M-GN2C                                                                                                                                                                                                            | VERTICAL,(20) C13,(4) C19,MONITORED SWITCHED, 200-240V/32A/1 PHASE, BOTTOM-END FED, 3 METER INPUT CORD, GREEN  |                                               |                                                                                                                                                                  |             |                   |           |                                                       |                 | I (RAL 6001)                                     | 3M(+254MM/-127MM) 10'[+10"/-5']                                                                                                                                                                                                                                                                                                                                                                                                                                                                                                                                                                                                                                                                                                                                                                                                                                                                                                                                                                                                                                                                                                                                                                                                                                                                                                                                                                                                                                                                                                                                                                                                                                                                                                                                                                                                                                                                                                                                                                                                                                                                                              | 6.5kg                    |
|         | WE ASK THAT YOU CHECK FULLY THE DIMENSIONS, NOTES, AND SIGN THE CLIENT SIGNAL THE FORE CLIENT SIGNAL THE PROGRESS WITHOUT THE JOB WILL NOT BROCK SIGNED APPROVAL, PLEASE DO NOT DELAY IN RETURNY PRINT FORE PRINT PRINT |                                                                                                                |                                               |                                                                                                                                                                  |             |                   |           |                                                       |                 |                                                  |                                                                                                                                                                                                                                                                                                                                                                                                                                                                                                                                                                                                                                                                                                                                                                                                                                                                                                                                                                                                                                                                                                                                                                                                                                                                                                                                                                                                                                                                                                                                                                                                                                                                                                                                                                                                                                                                                                                                                                                                                                                                                                                              |                          |
|         |                                                                                                                                                                                                                         |                                                                                                                |                                               |                                                                                                                                                                  |             |                   |           |                                                       |                 |                                                  | INTELLIGENT P24E01I                                                                                                                                                                                                                                                                                                                                                                                                                                                                                                                                                                                                                                                                                                                                                                                                                                                                                                                                                                                                                                                                                                                                                                                                                                                                                                                                                                                                                                                                                                                                                                                                                                                                                                                                                                                                                                                                                                                                                                                                                                                                                                          |                          |
|         |                                                                                                                                                                                                                         |                                                                                                                |                                               |                                                                                                                                                                  |             |                   |           |                                                       |                 |                                                  |                                                                                                                                                                                                                                                                                                                                                                                                                                                                                                                                                                                                                                                                                                                                                                                                                                                                                                                                                                                                                                                                                                                                                                                                                                                                                                                                                                                                                                                                                                                                                                                                                                                                                                                                                                                                                                                                                                                                                                                                                                                                                                                              | VI — XX I Z<br>R DRAWING |
|         |                                                                                                                                                                                                                         |                                                                                                                |                                               |                                                                                                                                                                  |             |                   |           |                                                       |                 |                                                  | ITEM REVISION NAME:                                                                                                                                                                                                                                                                                                                                                                                                                                                                                                                                                                                                                                                                                                                                                                                                                                                                                                                                                                                                                                                                                                                                                                                                                                                                                                                                                                                                                                                                                                                                                                                                                                                                                                                                                                                                                                                                                                                                                                                                                                                                                                          |                          |
|         |                                                                                                                                                                                                                         |                                                                                                                |                                               |                                                                                                                                                                  |             |                   |           |                                                       |                 |                                                  | DATASHEET FILE NAME:                                                                                                                                                                                                                                                                                                                                                                                                                                                                                                                                                                                                                                                                                                                                                                                                                                                                                                                                                                                                                                                                                                                                                                                                                                                                                                                                                                                                                                                                                                                                                                                                                                                                                                                                                                                                                                                                                                                                                                                                                                                                                                         | Parcu                    |
|         |                                                                                                                                                                                                                         |                                                                                                                |                                               |                                                                                                                                                                  |             |                   |           |                                                       |                 |                                                  |                                                                                                                                                                                                                                                                                                                                                                                                                                                                                                                                                                                                                                                                                                                                                                                                                                                                                                                                                                                                                                                                                                                                                                                                                                                                                                                                                                                                                                                                                                                                                                                                                                                                                                                                                                                                                                                                                                                                                                                                                                                                                                                              |                          |
|         |                                                                                                                                                                                                                         |                                                                                                                | 02A                                           | 06/07/2018                                                                                                                                                       | 18 H.XU MIN |                   | JAWI      | UPDATED IDENTIFICATION TO INCLUDE CONFIGURABLE OPTION |                 |                                                  | UNLESS OTHERWISE SPECIFIED DIMENSIONAL TOLERANCE ARE: mm [IN] Tolerance(mm)                                                                                                                                                                                                                                                                                                                                                                                                                                                                                                                                                                                                                                                                                                                                                                                                                                                                                                                                                                                                                                                                                                                                                                                                                                                                                                                                                                                                                                                                                                                                                                                                                                                                                                                                                                                                                                                                                                                                                                                                                                                  |                          |
|         |                                                                                                                                                                                                                         |                                                                                                                | 01A 07/13/2017 GEORGE MIM EDM INITIAL RELEASE |                                                                                                                                                                  |             |                   |           |                                                       |                 | P24E01M                                          | Od.450   ±0   Od.450   ±0   Od.450   ±0   Od.450   ±0   Od.450   ±0   Od.450   ±0   Od.450   Od.450   ±0   Od.450   Od | .0<br>.5 DRAWING NUMBER: |
|         |                                                                                                                                                                                                                         |                                                                                                                | REV                                           | DATE                                                                                                                                                             | BY          | СНК               | APR       | DESCRIPTION                                           |                 | ECN                                              |                                                                                                                                                                                                                                                                                                                                                                                                                                                                                                                                                                                                                                                                                                                                                                                                                                                                                                                                                                                                                                                                                                                                                                                                                                                                                                                                                                                                                                                                                                                                                                                                                                                                                                                                                                                                                                                                                                                                                                                                                                                                                                                              | SHT 2 0F 2               |
|         |                                                                                                                                                                                                                         | 2                                                                                                              | <u> </u>                                      |                                                                                                                                                                  |             |                   |           |                                                       |                 |                                                  | 1 ' '                                                                                                                                                                                                                                                                                                                                                                                                                                                                                                                                                                                                                                                                                                                                                                                                                                                                                                                                                                                                                                                                                                                                                                                                                                                                                                                                                                                                                                                                                                                                                                                                                                                                                                                                                                                                                                                                                                                                                                                                                                                                                                                        |                          |