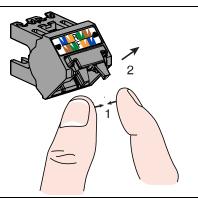

# 45° Up/Down UTP Field Term Plug and Wire Caps

Part Numbers: FPUD6X88MTG, FPUD6X88MTG-X, CPUDCAPBL-X



### **Understanding the Label**

*IMPORTANT!*: Determine the desired cable direction **before** wiring the cap. The cap orientation, in relation to the plug, **must** be kept consistent throughout the entire termination.



#### **IMPORTANT!**:

Be sure that strain relief is fully retracted before inserting cable.







For Technical Support: www.panduit.com/resources/install\_maintain.asp



For Technical Support: www.panduit.com/resources/install\_maintain.asp



For Technical Support: www.panduit.com/resources/install\_maintain.asp

## "Down" Orientation



#### **IMPORTANT!**

The Brown/White & Blue/ White wire pairs will always connect to the positions shown in the plug housing.













For Technical Support: www.panduit.com/resources/install\_maintain.asp

#### **REMOVAL STEPS**



#### Notes:

- 1. For specified performance, follow TIA/EIA 568-C installation guidelines.
- 2. Jack Modules can terminate 22-26 AWG solid data cable with 0.062" (1.57mm) maximum insulated conductor outside diameter.
- Jack Modules may be re-terminated at least 20 times.
  For technical and performance information,