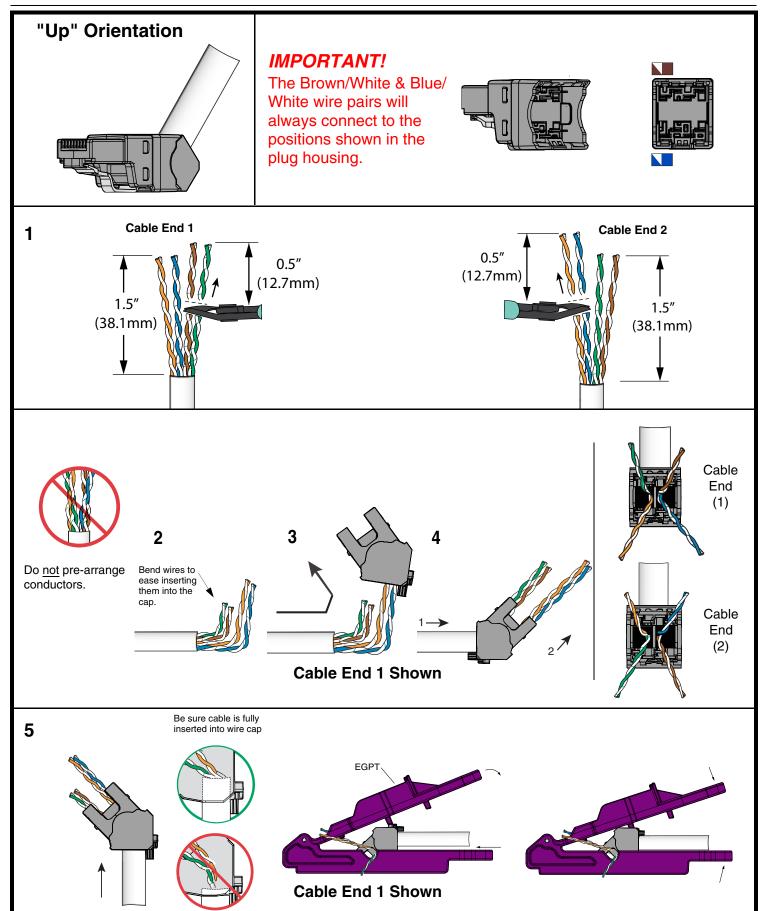

### **Understanding the Label**

*IMPORTANT!*: Determine the desired cable direction **before** wiring the cap. The cap orientation, in relation to the plug, **must** be kept consistent throughout the entire termination.

#### **IMPORTANT!**:

Be sure that strain relief is fully retracted before inserting cable.

For Technical Support: www.panduit.com/resources/install\_maintain.asp

For Technical Support: www.panduit.com/resources/install\_maintain.asp

#### **IMPORTANT!**

The Brown/White & Blue/ White wire pairs will always connect to the positions shown in the plug housing.

For Technical Support: www.panduit.com/resources/install\_maintain.asp