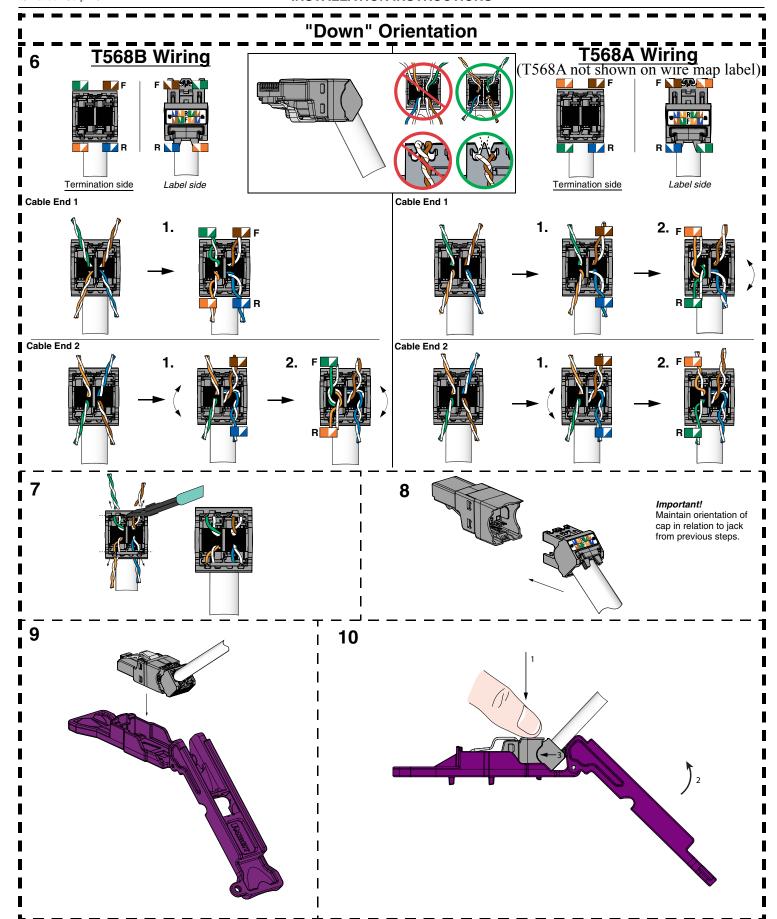

### **Understanding the Label**

*IMPORTANT!*: Determine the desired cable direction **before** wiring the cap. The cap orientation, in relation to the plug, **must** be kept consistent throughout the entire termination.

## "Down" Orientation

#### **IMPORTANT!**

The Brown/White & Blue/ White wire pairs will always connect to the positions shown in the plug housing.

For Technical Support: www.panduit.com/resources/install\_maintain.asp