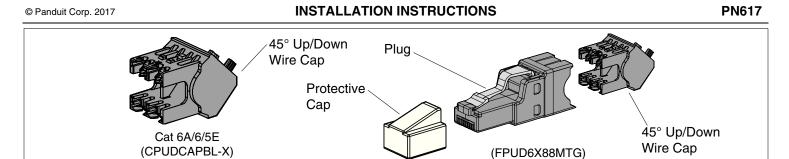

# 45° Up/Down UTP Field Term Plug and Wire Caps

Part Numbers: FPUD6X88MTG, FPUD6X88MTG-X, CPUDCAPBL-X