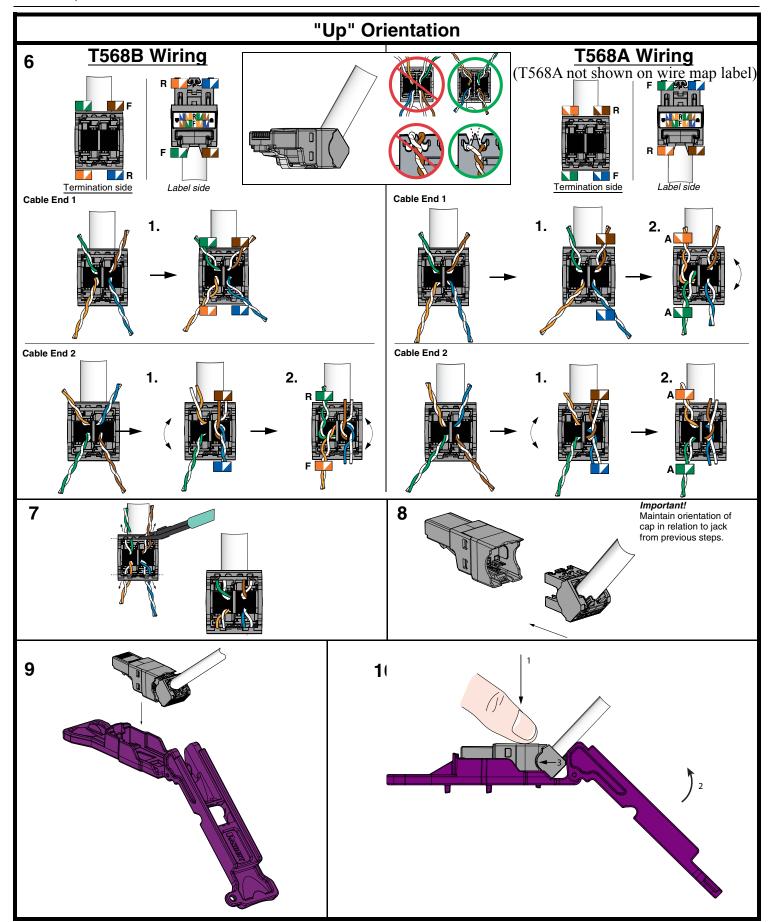

### **Understanding the Label**

*IMPORTANT!*: Determine the desired cable direction **before** wiring the cap. The cap orientation, in relation to the plug, **must** be kept consistent throughout the entire termination.

#### **IMPORTANT!**

The Brown/White & Blue/ White wire pairs will always connect to the positions shown in the plug housing.

For Technical Support: www.panduit.com/resources/install\_maintain.asp