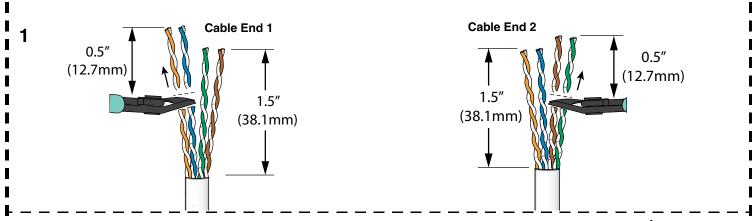

### **Understanding the Label**

*IMPORTANT!*: Determine the desired cable direction **before** wiring the cap. The cap orientation, in relation to the plug, **must** be kept consistent throughout the entire termination.