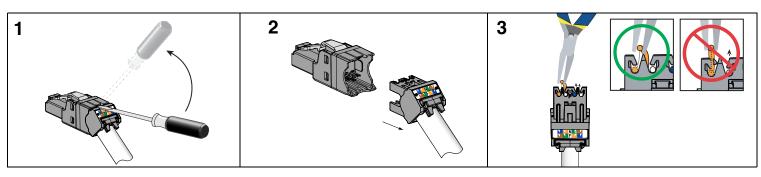

**Understanding the Label**

*IMPORTANT!*: Determine the desired cable direction **before** wiring the cap. The cap orientation, in relation to the plug, **must** be kept consistent throughout the entire termination.



#### **IMPORTANT!**:

Be sure that strain relief is fully retracted before inserting cable.







For Technical Support: www.panduit.com/resources/install\_maintain.asp



For Technical Support: www.panduit.com/resources/install\_maintain.asp



For Technical Support: www.panduit.com/resources/install\_maintain.asp

## "Down" Orientation



#### **IMPORTANT!**

The Brown/White & Blue/ White wire pairs will always connect to the positions shown in the plug housing.













For Technical Support: www.panduit.com/resources/install\_maintain.asp

#### **REMOVAL STEPS**



#### Notes:

- 1. For specified performance, follow TIA/EIA 568-C installation guidelines.
- 2. Jack Modules can terminate 22-26 AWG solid data cable with 0.062" (1.57mm) maximum insulated conductor outside diameter.
- Jack Modules may be re-terminated at least 20 times.
  For technical and performance information, consult Panduit Technical Support.

- As with all Wiring Accessories, the following statements apply:
   Never install communications wiring during a lightning storm.
   Never install communications wiring in wet locations unless the jack is specifically designed for use in wet locations.
   Never touch uninsulated communications wiring or terminals unless the communication line has been disconnected at the network interface.
   Use caution when installing or modifying communi