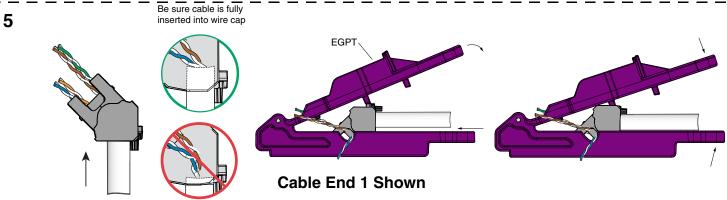

#### **IMPORTANT!**:

Be sure that strain relief is fully retracted before inserting cable.

For Technical Support: www.panduit.com/resources/install\_maintain.asp

For Technical Support: www.panduit.com/resources/install\_maintain.asp