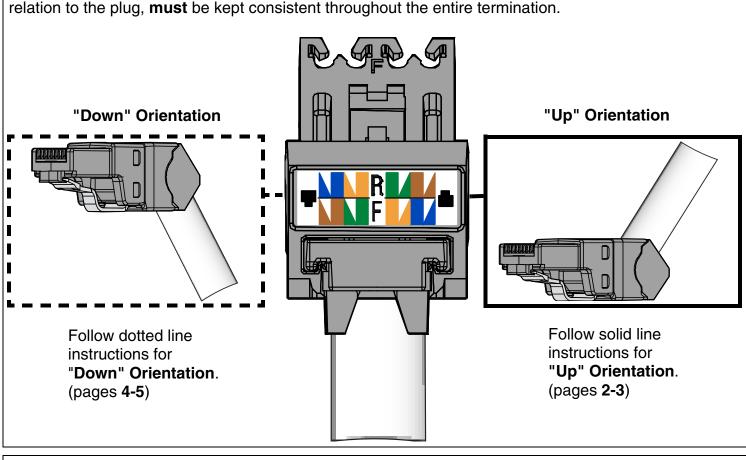

### **Understanding the Label**

*IMPORTANT!*: Determine the desired cable direction **before** wiring the cap. The cap orientation, in relation to the plug, **must** be kept consistent throughout the entire termination.

## "Down" Orientation