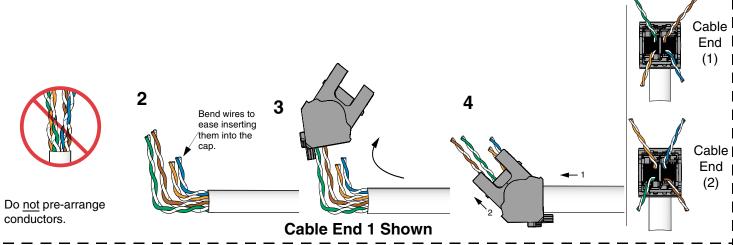

#### **IMPORTANT!**:

Be sure that strain relief is fully retracted before inserting cable.

For Technical Support: www.panduit.com/resources/install\_maintain.asp

For Technical Support: www.panduit.com/resources/install\_maintain.asp